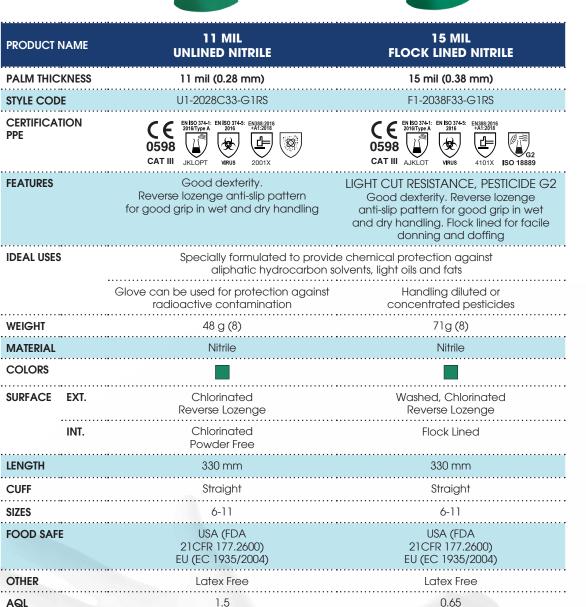

# EXAMINATION DISPOSABLES

| PRODUCT NAME             | 8 MIL<br>NITRILE                                                                                              | 5 MIL<br>LATEX                                                                              | 11 MIL<br>LATEX                                                                                                                                                       |
|--------------------------|---------------------------------------------------------------------------------------------------------------|---------------------------------------------------------------------------------------------|-----------------------------------------------------------------------------------------------------------------------------------------------------------------------|
| PALM THICKNESS           | 8 MIL (0.20 mm)                                                                                               | 5 MIL (0.16 mm)                                                                             | 11 MIL (0.28 mm)                                                                                                                                                      |
| STYLE CODE               | SNAET-300B-8                                                                                                  | SLAET-245/SLACT-245                                                                         | SLACT-300B-11                                                                                                                                                         |
| CERTIFICATION<br>MEDICAL |                                                                                                               |                                                                                             |                                                                                                                                                                       |
| CERTIFICATION<br>PPE     | CECATI                                                                                                        | CECATI                                                                                      | CECATI                                                                                                                                                                |
| FEATURES                 | Tear resistant, reliable grip<br>especially on wet objects,<br>extended cuff for improved<br>wrist protection | Good combination of<br>dexterity, elasticity, strength,<br>and protection                   | Emergency medical<br>application glove meeting<br>NFPA standards. Extended<br>cuff for wrist and forearm<br>protection<br>ASTM D6978 - resistance<br>against fentanyl |
| IDEAL USAGE              | procedures to protect po                                                                                      | nedical examination, diagna<br>tient and user from cross co<br>PPE CAT 1: Minimal Risk Only |                                                                                                                                                                       |
| WEIGHT                   | 10.5 g (M)                                                                                                    | 6.2 g (M)                                                                                   | 16.5 g (M)                                                                                                                                                            |
| MATERIAL                 | Nitrile                                                                                                       | Natural<br>Rubber Latex                                                                     | Natural<br>Rubber Latex                                                                                                                                               |
| COLORS                   |                                                                                                               |                                                                                             |                                                                                                                                                                       |
| SURFACE EXT.             | Polymer Coated<br>Textured                                                                                    | Polymer Coated<br>Textured                                                                  | Polymer Coated<br>Textured                                                                                                                                            |
| INT.                     | Chlorinated<br>Powder Free                                                                                    | Chlorinated<br>Powder Free                                                                  | Chlorinated<br>Powder Free                                                                                                                                            |
| LENGTH                   | 300 mm                                                                                                        | 245 mm                                                                                      | 300 mm                                                                                                                                                                |
| CUFF                     | Beaded                                                                                                        | Beaded                                                                                      | Beaded                                                                                                                                                                |
| SIZES                    | S-XXXL                                                                                                        | S-XXL                                                                                       | S-XXL                                                                                                                                                                 |
| FOOD SAFE                | EU (EC 1935/2004)                                                                                             | EU (EC 1935/2004)                                                                           | USA (FDA<br>21CFR 177.2600)<br>EU (EC 1935/2004)                                                                                                                      |
| OTHER                    | Latex Free                                                                                                    | -                                                                                           | -                                                                                                                                                                     |
| AQL                      | Medical - 1.5<br>PPE CAT I - 4.0                                                                              | Medical - 1.5<br>PPE CAT I - 4.0                                                            | Medical - 1.5<br>PPE CAT I - 4.0                                                                                                                                      |