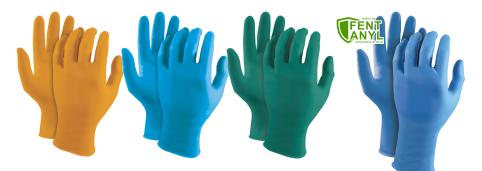

# EXAMINATION DISPOSABLES

| PRODUCT N             | IAME  | 3 MIL<br>NITRILE                                    | 4 MIL<br>NITRILE                                 | GREEN TOUCH<br>NITRILE                                                                        | 6 MIL<br>NITRILE                                                                                                                       |
|-----------------------|-------|-----------------------------------------------------|--------------------------------------------------|-----------------------------------------------------------------------------------------------|----------------------------------------------------------------------------------------------------------------------------------------|
| PALM THICI            | (NESS | 3.2 MIL (0.08 mm)                                   | 4.5 MIL (0.12 mm)                                | 4.6 MIL (0.12 mm)                                                                             | 6 MIL (0.15 mm)                                                                                                                        |
| STYLE CODI            | E     | SNAEFT-245<br>(Color)-3A                            | SNAET-245<br>(Color)                             | SNAES-245GT                                                                                   | SNAET-300(Color)-6                                                                                                                     |
| CERTIFICAT<br>MEDICAL | ION   |                                                     |                                                  |                                                                                               |                                                                                                                                        |
| Certificat<br>PPE     | ION   | <b>C €</b> CAT I                                    | CECATI                                           | CECATI                                                                                        | <b>C €</b> CAT I                                                                                                                       |
| FEATURES              |       | Exceptional fit,<br>feel and tactile<br>sensitivity | Textured surface<br>for better dry/wet<br>grip   | Silky smooth<br>glove with good<br>balance between<br>comfort and<br>performance              | Better durability and dry/<br>wet grip. Extended cuff for<br>improved wrist protection.<br>ASTM D6978 - resistance<br>against fentanyl |
| IDEAL USAG            | Æ     | Medical: T                                          | o conduct medical e<br>p protect patient and     | low to moderate risk<br>examination, diagnos<br>d user from cross con<br>1: Minimal Risk Only |                                                                                                                                        |
| WEIGHT                |       | 3.6 g (M)                                           | 5.5 g (M)                                        | 5.8 g (M)                                                                                     | 8.6 g (M)                                                                                                                              |
| MATERIAL              |       | Nitrile                                             | Nitrile                                          | Nitrile                                                                                       | Nitrile                                                                                                                                |
| COLORS                |       |                                                     |                                                  |                                                                                               |                                                                                                                                        |
| SURFACE               | EXT.  | Polymer Coated<br>Finger Textured                   | Polymer Coated<br>Textured                       | Polymer Coated<br>Smooth                                                                      | Polymer Coated<br>Textured                                                                                                             |
|                       | INT.  | Chlorinated<br>Powder Free                          | Chlorinated<br>Powder Free                       | Chlorinated<br>Powder Free                                                                    | Chlorinated<br>Powder Free                                                                                                             |
| LENGTH                |       | 245 mm                                              | 245 mm                                           | 245 mm                                                                                        | 300 mm                                                                                                                                 |
| CUFF                  |       | Beaded                                              | Beaded                                           | Beaded                                                                                        | Beaded                                                                                                                                 |
| SIZES                 |       | XS-XXL                                              | XS-XXL                                           | XS-XXL                                                                                        | XS-XXL                                                                                                                                 |
| FOOD SAFE             |       | USA (FDA<br>21CFR 177.2600)<br>EU (EC 1935/2004)    | USA (FDA<br>21CFR 177.2600)<br>EU (EC 1935/2004) | USA (FDA<br>21CFR 177.2600)<br>EU (EC 1935/2004)                                              | USA (FDA<br>21CFR 177.2600)<br>EU (EC 1935/2004)                                                                                       |
| OTHER                 |       | Latex Free                                          | Latex Free                                       | Latex Free                                                                                    | Latex Free                                                                                                                             |
| AQL                   |       | Medical - 1.5<br>PPE CAT I - 4.0                    | Medical - 1.5<br>PPE CAT I - 4.0                 | Medical - 1.5<br>PPE CAT I - 4.0                                                              | Medical - 1.5<br>PPE CAT I - 4.0                                                                                                       |

# EXAMINATION DISPOSABLES

| PRODUCT NAME             | 8 MIL<br>NITRILE                                                                                              | 5 MIL<br>LATEX                                                                              | 11 MIL<br>LATEX                                                                                                                                                       |
|--------------------------|---------------------------------------------------------------------------------------------------------------|---------------------------------------------------------------------------------------------|-----------------------------------------------------------------------------------------------------------------------------------------------------------------------|
| PALM THICKNESS           | 8 MIL (0.20 mm)                                                                                               | 5 MIL (0.16 mm)                                                                             | 11 MIL (0.28 mm)                                                                                                                                                      |
| STYLE CODE               | SNAET-300B-8                                                                                                  | SLAET-245/SLACT-245                                                                         | SLACT-300B-11                                                                                                                                                         |
| CERTIFICATION<br>MEDICAL |                                                                                                               |                                                                                             |                                                                                                                                                                       |
| CERTIFICATION<br>PPE     | CECATI                                                                                                        | CECATI                                                                                      | CECATI                                                                                                                                                                |
| FEATURES                 | Tear resistant, reliable grip<br>especially on wet objects,<br>extended cuff for improved<br>wrist protection | Good combination of<br>dexterity, elasticity, strength,<br>and protection                   | Emergency medical<br>application glove meeting<br>NFPA standards. Extended<br>cuff for wrist and forearm<br>protection<br>ASTM D6978 - resistance<br>against fentanyl |
| IDEAL USAGE              | procedures to protect po                                                                                      | nedical examination, diagna<br>tient and user from cross co<br>PPE CAT 1: Minimal Risk Only |                                                                                                                                                                       |
| WEIGHT                   | 10.5 g (M)                                                                                                    | 6.2 g (M)                                                                                   | 16.5 g (M)                                                                                                                                                            |
| MATERIAL                 | Nitrile                                                                                                       | Natural<br>Rubber Latex                                                                     | Natural<br>Rubber Latex                                                                                                                                               |
| COLORS                   |                                                                                                               |                                                                                             |                                                                                                                                                                       |
| SURFACE EXT.             | Polymer Coated<br>Textured                                                                                    | Polymer Coated<br>Textured                                                                  | Polymer Coated<br>Textured                                                                                                                                            |
| INT.                     | Chlorinated<br>Powder Free                                                                                    | Chlorinated<br>Powder Free                                                                  | Chlorinated<br>Powder Free                                                                                                                                            |
| LENGTH                   | 300 mm                                                                                                        | 245 mm                                                                                      | 300 mm                                                                                                                                                                |
| CUFF                     | Beaded                                                                                                        | Beaded                                                                                      | Beaded                                                                                                                                                                |
| SIZES                    | S-XXXL                                                                                                        | S-XXL                                                                                       | S-XXL                                                                                                                                                                 |
| FOOD SAFE                | EU (EC 1935/2004)                                                                                             | EU (EC 1935/2004)                                                                           | USA (FDA<br>21CFR 177.2600)<br>EU (EC 1935/2004)                                                                                                                      |
| OTHER                    | Latex Free                                                                                                    | -                                                                                           | -                                                                                                                                                                     |
| AQL                      | Medical - 1.5<br>PPE CAT I - 4.0                                                                              | Medical - 1.5<br>PPE CAT I - 4.0                                                            | Medical - 1.5<br>PPE CAT I - 4.0                                                                                                                                      |

Sedex? Member

sedex.com/our-services/smeta-audit

SAFETY SAFETY

| PRODUCT N         | IAME   | 3.2 MIL<br>NITRILE                                                    | 4 MIL<br>NITRILE                                                                                                                                                                                                                                                                                                                                                                                                                                                                                                                                                                                                                                                                                                                                                                                                                                                                                                                                                                                                                                                                                                                                                                                                                                                                                                                                                                                                                                                                                                                                                                                                                                                                                                                                                                                                                                                                                                                                                                                                                                                                                                                                                                                                                                                                                                                                                                                                                                                                                                                                                                                                                                                                                       | 4 MIL<br>NITRILE BD                                                                        | 4.8 MIL<br>NITRILE                                       |
|-------------------|--------|-----------------------------------------------------------------------|--------------------------------------------------------------------------------------------------------------------------------------------------------------------------------------------------------------------------------------------------------------------------------------------------------------------------------------------------------------------------------------------------------------------------------------------------------------------------------------------------------------------------------------------------------------------------------------------------------------------------------------------------------------------------------------------------------------------------------------------------------------------------------------------------------------------------------------------------------------------------------------------------------------------------------------------------------------------------------------------------------------------------------------------------------------------------------------------------------------------------------------------------------------------------------------------------------------------------------------------------------------------------------------------------------------------------------------------------------------------------------------------------------------------------------------------------------------------------------------------------------------------------------------------------------------------------------------------------------------------------------------------------------------------------------------------------------------------------------------------------------------------------------------------------------------------------------------------------------------------------------------------------------------------------------------------------------------------------------------------------------------------------------------------------------------------------------------------------------------------------------------------------------------------------------------------------------------------------------------------------------------------------------------------------------------------------------------------------------------------------------------------------------------------------------------------------------------------------------------------------------------------------------------------------------------------------------------------------------------------------------------------------------------------------------------------------------|--------------------------------------------------------------------------------------------|----------------------------------------------------------|
| PALM THIC         | KNESS  | 3.2 mil (0.08 mm)                                                     | 4.5 mil (0.12 mm)                                                                                                                                                                                                                                                                                                                                                                                                                                                                                                                                                                                                                                                                                                                                                                                                                                                                                                                                                                                                                                                                                                                                                                                                                                                                                                                                                                                                                                                                                                                                                                                                                                                                                                                                                                                                                                                                                                                                                                                                                                                                                                                                                                                                                                                                                                                                                                                                                                                                                                                                                                                                                                                                                      | 4.5 mil (0.12 mm)                                                                          | 4.8 mil (0.12 mm)                                        |
| STYLE COD         | E      | SNAEFT-245<br>(Color)-3A                                              | SNAET-245<br>(Color)                                                                                                                                                                                                                                                                                                                                                                                                                                                                                                                                                                                                                                                                                                                                                                                                                                                                                                                                                                                                                                                                                                                                                                                                                                                                                                                                                                                                                                                                                                                                                                                                                                                                                                                                                                                                                                                                                                                                                                                                                                                                                                                                                                                                                                                                                                                                                                                                                                                                                                                                                                                                                                                                                   | SNAET-245FG-<br>BD                                                                         | SNAET-300B-<br>4.8                                       |
| Certificat<br>Ppe | ION    | CAT III KPT VIRUS                                                     | CAT III KPT VIRUS 3745;<br>VIRUS 2016<br>VIRUS 201 | CAT III KPT VIRUS                                                                          | CAT III KPT VIRUS ISO 1344:                              |
| FEATURES          |        | General purpos<br>Exceptional fit,<br>feel and tactile<br>sensitivity | e chemical-resistant glov<br>Textured surface for<br>better dry/wet grip                                                                                                                                                                                                                                                                                                                                                                                                                                                                                                                                                                                                                                                                                                                                                                                                                                                                                                                                                                                                                                                                                                                                                                                                                                                                                                                                                                                                                                                                                                                                                                                                                                                                                                                                                                                                                                                                                                                                                                                                                                                                                                                                                                                                                                                                                                                                                                                                                                                                                                                                                                                                                               | res. 100% Nitrile latex,<br>Bio-degradable.<br>Application<br>leading to landfill<br>waste | powder free glove.<br>Extended cuff                      |
| IDEAL USES        |        | Protecti                                                              | on against specified, low<br>Protection against<br>diluted pesticides                                                                                                                                                                                                                                                                                                                                                                                                                                                                                                                                                                                                                                                                                                                                                                                                                                                                                                                                                                                                                                                                                                                                                                                                                                                                                                                                                                                                                                                                                                                                                                                                                                                                                                                                                                                                                                                                                                                                                                                                                                                                                                                                                                                                                                                                                                                                                                                                                                                                                                                                                                                                                                  | risk solvents and mild                                                                     | d chemicals.<br>Protection against<br>diluted pesticides |
| WEIGHT            | •••••• | 3.6 g (M)                                                             | 5.5 g (M)                                                                                                                                                                                                                                                                                                                                                                                                                                                                                                                                                                                                                                                                                                                                                                                                                                                                                                                                                                                                                                                                                                                                                                                                                                                                                                                                                                                                                                                                                                                                                                                                                                                                                                                                                                                                                                                                                                                                                                                                                                                                                                                                                                                                                                                                                                                                                                                                                                                                                                                                                                                                                                                                                              | 5.8 g (M)                                                                                  | 7.0 g (M)                                                |
| MATERIAL          |        | Nitrile                                                               | Nitrile                                                                                                                                                                                                                                                                                                                                                                                                                                                                                                                                                                                                                                                                                                                                                                                                                                                                                                                                                                                                                                                                                                                                                                                                                                                                                                                                                                                                                                                                                                                                                                                                                                                                                                                                                                                                                                                                                                                                                                                                                                                                                                                                                                                                                                                                                                                                                                                                                                                                                                                                                                                                                                                                                                | Nitrile                                                                                    | Nitrile                                                  |
|                   |        |                                                                       |                                                                                                                                                                                                                                                                                                                                                                                                                                                                                                                                                                                                                                                                                                                                                                                                                                                                                                                                                                                                                                                                                                                                                                                                                                                                                                                                                                                                                                                                                                                                                                                                                                                                                                                                                                                                                                                                                                                                                                                                                                                                                                                                                                                                                                                                                                                                                                                                                                                                                                                                                                                                                                                                                                        |                                                                                            |                                                          |
| SURFACE           | EXT.   | Polymer Coated<br>Textured                                            | Polymer Coated<br>Textured                                                                                                                                                                                                                                                                                                                                                                                                                                                                                                                                                                                                                                                                                                                                                                                                                                                                                                                                                                                                                                                                                                                                                                                                                                                                                                                                                                                                                                                                                                                                                                                                                                                                                                                                                                                                                                                                                                                                                                                                                                                                                                                                                                                                                                                                                                                                                                                                                                                                                                                                                                                                                                                                             | Polymer Coated<br>Textured                                                                 | Polymer Coated<br>Textured                               |
|                   | INT.   | Chlorinated<br>Powder Free                                            | Chlorinated<br>Powder Free                                                                                                                                                                                                                                                                                                                                                                                                                                                                                                                                                                                                                                                                                                                                                                                                                                                                                                                                                                                                                                                                                                                                                                                                                                                                                                                                                                                                                                                                                                                                                                                                                                                                                                                                                                                                                                                                                                                                                                                                                                                                                                                                                                                                                                                                                                                                                                                                                                                                                                                                                                                                                                                                             | Chlorinated<br>Powder Free                                                                 | Chlorinated<br>Powder Free                               |
| LENGTH            | •••••  | 245 mm                                                                | 245 mm                                                                                                                                                                                                                                                                                                                                                                                                                                                                                                                                                                                                                                                                                                                                                                                                                                                                                                                                                                                                                                                                                                                                                                                                                                                                                                                                                                                                                                                                                                                                                                                                                                                                                                                                                                                                                                                                                                                                                                                                                                                                                                                                                                                                                                                                                                                                                                                                                                                                                                                                                                                                                                                                                                 | 245 mm                                                                                     | 300 mm                                                   |
| CUFF              |        | Beaded                                                                | Beaded                                                                                                                                                                                                                                                                                                                                                                                                                                                                                                                                                                                                                                                                                                                                                                                                                                                                                                                                                                                                                                                                                                                                                                                                                                                                                                                                                                                                                                                                                                                                                                                                                                                                                                                                                                                                                                                                                                                                                                                                                                                                                                                                                                                                                                                                                                                                                                                                                                                                                                                                                                                                                                                                                                 | Beaded                                                                                     | Beaded                                                   |
| SIZES             | •••••  | XS-XXL                                                                | XS-XXL                                                                                                                                                                                                                                                                                                                                                                                                                                                                                                                                                                                                                                                                                                                                                                                                                                                                                                                                                                                                                                                                                                                                                                                                                                                                                                                                                                                                                                                                                                                                                                                                                                                                                                                                                                                                                                                                                                                                                                                                                                                                                                                                                                                                                                                                                                                                                                                                                                                                                                                                                                                                                                                                                                 | XS-XXL                                                                                     | XS-XXL                                                   |
| FOOD              |        | USA (FDA<br>21CFR 177.2600)<br>EU (EC 1935/2004)                      | USA (FDA<br>21CFR 177.2600)<br>EU (EC 1935/2004)                                                                                                                                                                                                                                                                                                                                                                                                                                                                                                                                                                                                                                                                                                                                                                                                                                                                                                                                                                                                                                                                                                                                                                                                                                                                                                                                                                                                                                                                                                                                                                                                                                                                                                                                                                                                                                                                                                                                                                                                                                                                                                                                                                                                                                                                                                                                                                                                                                                                                                                                                                                                                                                       | USA (FDA<br>21CFR 177.2600)<br>EU (EC<br>1935/2004)                                        | USA (FDA<br>21CFR 177.2600)<br>EU (EC 1935/2004)         |
|                   |        |                                                                       |                                                                                                                                                                                                                                                                                                                                                                                                                                                                                                                                                                                                                                                                                                                                                                                                                                                                                                                                                                                                                                                                                                                                                                                                                                                                                                                                                                                                                                                                                                                                                                                                                                                                                                                                                                                                                                                                                                                                                                                                                                                                                                                                                                                                                                                                                                                                                                                                                                                                                                                                                                                                                                                                                                        | 1700/2004)                                                                                 |                                                          |
| OTHER             |        | Latex Free                                                            | Latex Free                                                                                                                                                                                                                                                                                                                                                                                                                                                                                                                                                                                                                                                                                                                                                                                                                                                                                                                                                                                                                                                                                                                                                                                                                                                                                                                                                                                                                                                                                                                                                                                                                                                                                                                                                                                                                                                                                                                                                                                                                                                                                                                                                                                                                                                                                                                                                                                                                                                                                                                                                                                                                                                                                             | Latex Free                                                                                 | Latex Free                                               |