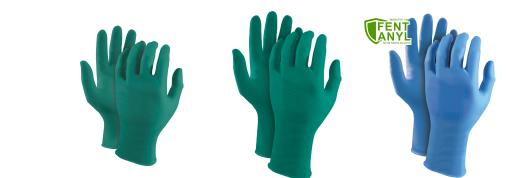

# EXAMINATION DISPOSABLES

| PRODUCT N             | IAME  | 3 MIL<br>NITRILE                                    | 4 MIL<br>NITRILE                                 | GREEN TOUCH<br>NITRILE                                                                        | 6 MIL<br>NITRILE                                                                                                                       |
|-----------------------|-------|-----------------------------------------------------|--------------------------------------------------|-----------------------------------------------------------------------------------------------|----------------------------------------------------------------------------------------------------------------------------------------|
| PALM THICI            | (NESS | 3.2 MIL (0.08 mm)                                   | 4.5 MIL (0.12 mm)                                | 4.6 MIL (0.12 mm)                                                                             | 6 MIL (0.15 mm)                                                                                                                        |
| STYLE CODI            | E     | SNAEFT-245<br>(Color)-3A                            | SNAET-245<br>(Color)                             | SNAES-245GT                                                                                   | SNAET-300(Color)-6                                                                                                                     |
| CERTIFICAT<br>MEDICAL | ION   |                                                     |                                                  |                                                                                               |                                                                                                                                        |
| Certificat<br>PPE     | ION   | <b>C €</b> CAT I                                    | CECATI                                           | CECATI                                                                                        | <b>C €</b> CAT I                                                                                                                       |
| FEATURES              |       | Exceptional fit,<br>feel and tactile<br>sensitivity | Textured surface<br>for better dry/wet<br>grip   | Silky smooth<br>glove with good<br>balance between<br>comfort and<br>performance              | Better durability and dry/<br>wet grip. Extended cuff for<br>improved wrist protection.<br>ASTM D6978 - resistance<br>against fentanyl |
| IDEAL USAG            | Æ     | Medical: T                                          | o conduct medical e<br>p protect patient and     | low to moderate risk<br>examination, diagnos<br>d user from cross con<br>1: Minimal Risk Only |                                                                                                                                        |
| WEIGHT                |       | 3.6 g (M)                                           | 5.5 g (M)                                        | 5.8 g (M)                                                                                     | 8.6 g (M)                                                                                                                              |
| MATERIAL              |       | Nitrile                                             | Nitrile                                          | Nitrile                                                                                       | Nitrile                                                                                                                                |
| COLORS                |       |                                                     |                                                  |                                                                                               |                                                                                                                                        |
| SURFACE               | EXT.  | Polymer Coated<br>Finger Textured                   | Polymer Coated<br>Textured                       | Polymer Coated<br>Smooth                                                                      | Polymer Coated<br>Textured                                                                                                             |
|                       | INT.  | Chlorinated<br>Powder Free                          | Chlorinated<br>Powder Free                       | Chlorinated<br>Powder Free                                                                    | Chlorinated<br>Powder Free                                                                                                             |
| LENGTH                |       | 245 mm                                              | 245 mm                                           | 245 mm                                                                                        | 300 mm                                                                                                                                 |
| CUFF                  |       | Beaded                                              | Beaded                                           | Beaded                                                                                        | Beaded                                                                                                                                 |
| SIZES                 |       | XS-XXL                                              | XS-XXL                                           | XS-XXL                                                                                        | XS-XXL                                                                                                                                 |
| FOOD SAFE             |       | USA (FDA<br>21CFR 177.2600)<br>EU (EC 1935/2004)    | USA (FDA<br>21CFR 177.2600)<br>EU (EC 1935/2004) | USA (FDA<br>21CFR 177.2600)<br>EU (EC 1935/2004)                                              | USA (FDA<br>21CFR 177.2600)<br>EU (EC 1935/2004)                                                                                       |
| OTHER                 |       | Latex Free                                          | Latex Free                                       | Latex Free                                                                                    | Latex Free                                                                                                                             |
| AQL                   |       | Medical - 1.5<br>PPE CAT I - 4.0                    | Medical - 1.5<br>PPE CAT I - 4.0                 | Medical - 1.5<br>PPE CAT I - 4.0                                                              | Medical - 1.5<br>PPE CAT I - 4.0                                                                                                       |

# EXAMINATION DISPOSABLES

| PRODUCT NAME             | 8 MIL<br>NITRILE                                                                                              | 5 MIL<br>LATEX                                                                              | 11 MIL<br>LATEX                                                                                                                                                       |
|--------------------------|---------------------------------------------------------------------------------------------------------------|---------------------------------------------------------------------------------------------|-----------------------------------------------------------------------------------------------------------------------------------------------------------------------|
| PALM THICKNESS           | 8 MIL (0.20 mm)                                                                                               | 5 MIL (0.16 mm)                                                                             | 11 MIL (0.28 mm)                                                                                                                                                      |
| STYLE CODE               | SNAET-300B-8                                                                                                  | SLAET-245/SLACT-245                                                                         | SLACT-300B-11                                                                                                                                                         |
| CERTIFICATION<br>MEDICAL |                                                                                                               |                                                                                             |                                                                                                                                                                       |
| CERTIFICATION<br>PPE     | CECATI                                                                                                        | CECATI                                                                                      | CECATI                                                                                                                                                                |
| FEATURES                 | Tear resistant, reliable grip<br>especially on wet objects,<br>extended cuff for improved<br>wrist protection | Good combination of<br>dexterity, elasticity, strength,<br>and protection                   | Emergency medical<br>application glove meeting<br>NFPA standards. Extended<br>cuff for wrist and forearm<br>protection<br>ASTM D6978 - resistance<br>against fentanyl |
| IDEAL USAGE              | procedures to protect po                                                                                      | nedical examination, diagna<br>tient and user from cross co<br>PPE CAT 1: Minimal Risk Only |                                                                                                                                                                       |
| WEIGHT                   | 10.5 g (M)                                                                                                    | 6.2 g (M)                                                                                   | 16.5 g (M)                                                                                                                                                            |
| MATERIAL                 | Nitrile                                                                                                       | Natural<br>Rubber Latex                                                                     | Natural<br>Rubber Latex                                                                                                                                               |
| COLORS                   |                                                                                                               |                                                                                             |                                                                                                                                                                       |
| SURFACE EXT.             | Polymer Coated<br>Textured                                                                                    | Polymer Coated<br>Textured                                                                  | Polymer Coated<br>Textured                                                                                                                                            |
| INT.                     | Chlorinated<br>Powder Free                                                                                    | Chlorinated<br>Powder Free                                                                  | Chlorinated<br>Powder Free                                                                                                                                            |
| LENGTH                   | 300 mm                                                                                                        | 245 mm                                                                                      | 300 mm                                                                                                                                                                |
| CUFF                     | Beaded                                                                                                        | Beaded                                                                                      | Beaded                                                                                                                                                                |
| SIZES                    | S-XXXL                                                                                                        | S-XXL                                                                                       | S-XXL                                                                                                                                                                 |
| FOOD SAFE                | EU (EC 1935/2004)                                                                                             | EU (EC 1935/2004)                                                                           | USA (FDA<br>21CFR 177.2600)<br>EU (EC 1935/2004)                                                                                                                      |
| OTHER                    | Latex Free                                                                                                    | -                                                                                           | -                                                                                                                                                                     |
| AQL                      | Medical - 1.5<br>PPE CAT I - 4.0                                                                              | Medical - 1.5<br>PPE CAT I - 4.0                                                            | Medical - 1.5<br>PPE CAT I - 4.0                                                                                                                                      |