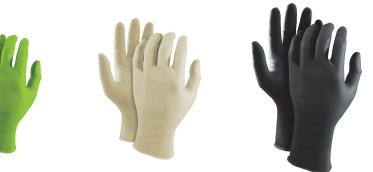

# EXAMINATION DISPOSABLES

| PRODUCT N             | IAME  | 3 MIL<br>NITRILE                                    | 4 MIL<br>NITRILE                                 | GREEN TOUCH<br>NITRILE                                                                        | 6 MIL<br>NITRILE                                                                                                                       |
|-----------------------|-------|-----------------------------------------------------|--------------------------------------------------|-----------------------------------------------------------------------------------------------|----------------------------------------------------------------------------------------------------------------------------------------|
| PALM THICI            | (NESS | 3.2 MIL (0.08 mm)                                   | 4.5 MIL (0.12 mm)                                | 4.6 MIL (0.12 mm)                                                                             | 6 MIL (0.15 mm)                                                                                                                        |
| STYLE CODI            | E     | SNAEFT-245<br>(Color)-3A                            | SNAET-245<br>(Color)                             | SNAES-245GT                                                                                   | SNAET-300(Color)-6                                                                                                                     |
| CERTIFICAT<br>MEDICAL | ION   |                                                     |                                                  |                                                                                               |                                                                                                                                        |
| Certificat<br>PPE     | ION   | <b>C €</b> CAT I                                    | CECATI                                           | CECATI                                                                                        | <b>C €</b> CAT I                                                                                                                       |
| FEATURES              |       | Exceptional fit,<br>feel and tactile<br>sensitivity | Textured surface<br>for better dry/wet<br>grip   | Silky smooth<br>glove with good<br>balance between<br>comfort and<br>performance              | Better durability and dry/<br>wet grip. Extended cuff for<br>improved wrist protection.<br>ASTM D6978 - resistance<br>against fentanyl |
| IDEAL USAG            | Æ     | Medical: T                                          | o conduct medical e<br>p protect patient and     | low to moderate risk<br>examination, diagnos<br>d user from cross con<br>1: Minimal Risk Only |                                                                                                                                        |
| WEIGHT                |       | 3.6 g (M)                                           | 5.5 g (M)                                        | 5.8 g (M)                                                                                     | 8.6 g (M)                                                                                                                              |
| MATERIAL              |       | Nitrile                                             | Nitrile                                          | Nitrile                                                                                       | Nitrile                                                                                                                                |
| COLORS                |       |                                                     |                                                  |                                                                                               |                                                                                                                                        |
| SURFACE               | EXT.  | Polymer Coated<br>Finger Textured                   | Polymer Coated<br>Textured                       | Polymer Coated<br>Smooth                                                                      | Polymer Coated<br>Textured                                                                                                             |
|                       | INT.  | Chlorinated<br>Powder Free                          | Chlorinated<br>Powder Free                       | Chlorinated<br>Powder Free                                                                    | Chlorinated<br>Powder Free                                                                                                             |
| LENGTH                |       | 245 mm                                              | 245 mm                                           | 245 mm                                                                                        | 300 mm                                                                                                                                 |
| CUFF                  |       | Beaded                                              | Beaded                                           | Beaded                                                                                        | Beaded                                                                                                                                 |
| SIZES                 |       | XS-XXL                                              | XS-XXL                                           | XS-XXL                                                                                        | XS-XXL                                                                                                                                 |
| FOOD SAFE             |       | USA (FDA<br>21CFR 177.2600)<br>EU (EC 1935/2004)    | USA (FDA<br>21CFR 177.2600)<br>EU (EC 1935/2004) | USA (FDA<br>21CFR 177.2600)<br>EU (EC 1935/2004)                                              | USA (FDA<br>21CFR 177.2600)<br>EU (EC 1935/2004)                                                                                       |
| OTHER                 |       | Latex Free                                          | Latex Free                                       | Latex Free                                                                                    | Latex Free                                                                                                                             |
| AQL                   |       | Medical - 1.5<br>PPE CAT I - 4.0                    | Medical - 1.5<br>PPE CAT I - 4.0                 | Medical - 1.5<br>PPE CAT I - 4.0                                                              | Medical - 1.5<br>PPE CAT I - 4.0                                                                                                       |

# EXAMINATION DISPOSABLES

| PRODUCT NAME             | 8 MIL<br>NITRILE                                                                                              | 5 MIL<br>LATEX                                                                              | 11 MIL<br>LATEX                                                                                                                                                       |
|--------------------------|---------------------------------------------------------------------------------------------------------------|---------------------------------------------------------------------------------------------|-----------------------------------------------------------------------------------------------------------------------------------------------------------------------|
| PALM THICKNESS           | 8 MIL (0.20 mm)                                                                                               | 5 MIL (0.16 mm)                                                                             | 11 MIL (0.28 mm)                                                                                                                                                      |
| STYLE CODE               | SNAET-300B-8                                                                                                  | SLAET-245/SLACT-245                                                                         | SLACT-300B-11                                                                                                                                                         |
| CERTIFICATION<br>MEDICAL |                                                                                                               |                                                                                             |                                                                                                                                                                       |
| CERTIFICATION<br>PPE     | CECATI                                                                                                        | CECATI                                                                                      | CECATI                                                                                                                                                                |
| FEATURES                 | Tear resistant, reliable grip<br>especially on wet objects,<br>extended cuff for improved<br>wrist protection | Good combination of<br>dexterity, elasticity, strength,<br>and protection                   | Emergency medical<br>application glove meeting<br>NFPA standards. Extended<br>cuff for wrist and forearm<br>protection<br>ASTM D6978 - resistance<br>against fentanyl |
| IDEAL USAGE              | procedures to protect po                                                                                      | nedical examination, diagna<br>tient and user from cross co<br>PPE CAT 1: Minimal Risk Only |                                                                                                                                                                       |
| WEIGHT                   | 10.5 g (M)                                                                                                    | 6.2 g (M)                                                                                   | 16.5 g (M)                                                                                                                                                            |
| MATERIAL                 | Nitrile                                                                                                       | Natural<br>Rubber Latex                                                                     | Natural<br>Rubber Latex                                                                                                                                               |
| COLORS                   |                                                                                                               |                                                                                             |                                                                                                                                                                       |
| SURFACE EXT.             | Polymer Coated<br>Textured                                                                                    | Polymer Coated<br>Textured                                                                  | Polymer Coated<br>Textured                                                                                                                                            |
| INT.                     | Chlorinated<br>Powder Free                                                                                    | Chlorinated<br>Powder Free                                                                  | Chlorinated<br>Powder Free                                                                                                                                            |
| LENGTH                   | 300 mm                                                                                                        | 245 mm                                                                                      | 300 mm                                                                                                                                                                |
| CUFF                     | Beaded                                                                                                        | Beaded                                                                                      | Beaded                                                                                                                                                                |
| SIZES                    | S-XXXL                                                                                                        | S-XXL                                                                                       | S-XXL                                                                                                                                                                 |
| FOOD SAFE                | EU (EC 1935/2004)                                                                                             | EU (EC 1935/2004)                                                                           | USA (FDA<br>21CFR 177.2600)<br>EU (EC 1935/2004)                                                                                                                      |
| OTHER                    | Latex Free                                                                                                    | -                                                                                           | -                                                                                                                                                                     |
| AQL                      | Medical - 1.5<br>PPE CAT I - 4.0                                                                              | Medical - 1.5<br>PPE CAT I - 4.0                                                            | Medical - 1.5<br>PPE CAT I - 4.0                                                                                                                                      |

Sedex? Member

sedex.com/our-services/smeta-audit

SAFETY SAFETY

| PRODUCT N         | IAME   | 3.2 MIL<br>NITRILE                                                    | 4 MIL<br>NITRILE                                                                                                                                                                                                                                                                                                                                                                                                                                                                                                                                                                                                                                                                                                                                                                                                                                                                                                                                                                                                                                                                                                                                                                                                                                                                                                                                                                                                                                                                                                                                                                                                                                                                                                                                                                                                                                                                                                                                                                                                                                                                                                                                                                                                                                                                                                                                                                                                                                                                                                                                                                                                                                                                                       | 4 MIL<br>NITRILE BD                                                                        | 4.8 MIL<br>NITRILE                                       |
|-------------------|--------|-----------------------------------------------------------------------|--------------------------------------------------------------------------------------------------------------------------------------------------------------------------------------------------------------------------------------------------------------------------------------------------------------------------------------------------------------------------------------------------------------------------------------------------------------------------------------------------------------------------------------------------------------------------------------------------------------------------------------------------------------------------------------------------------------------------------------------------------------------------------------------------------------------------------------------------------------------------------------------------------------------------------------------------------------------------------------------------------------------------------------------------------------------------------------------------------------------------------------------------------------------------------------------------------------------------------------------------------------------------------------------------------------------------------------------------------------------------------------------------------------------------------------------------------------------------------------------------------------------------------------------------------------------------------------------------------------------------------------------------------------------------------------------------------------------------------------------------------------------------------------------------------------------------------------------------------------------------------------------------------------------------------------------------------------------------------------------------------------------------------------------------------------------------------------------------------------------------------------------------------------------------------------------------------------------------------------------------------------------------------------------------------------------------------------------------------------------------------------------------------------------------------------------------------------------------------------------------------------------------------------------------------------------------------------------------------------------------------------------------------------------------------------------------------|--------------------------------------------------------------------------------------------|----------------------------------------------------------|
| PALM THIC         | KNESS  | 3.2 mil (0.08 mm)                                                     | 4.5 mil (0.12 mm)                                                                                                                                                                                                                                                                                                                                                                                                                                                                                                                                                                                                                                                                                                                                                                                                                                                                                                                                                                                                                                                                                                                                                                                                                                                                                                                                                                                                                                                                                                                                                                                                                                                                                                                                                                                                                                                                                                                                                                                                                                                                                                                                                                                                                                                                                                                                                                                                                                                                                                                                                                                                                                                                                      | 4.5 mil (0.12 mm)                                                                          | 4.8 mil (0.12 mm)                                        |
| STYLE COD         | E      | SNAEFT-245<br>(Color)-3A                                              | SNAET-245<br>(Color)                                                                                                                                                                                                                                                                                                                                                                                                                                                                                                                                                                                                                                                                                                                                                                                                                                                                                                                                                                                                                                                                                                                                                                                                                                                                                                                                                                                                                                                                                                                                                                                                                                                                                                                                                                                                                                                                                                                                                                                                                                                                                                                                                                                                                                                                                                                                                                                                                                                                                                                                                                                                                                                                                   | SNAET-245FG-<br>BD                                                                         | SNAET-300B-<br>4.8                                       |
| Certificat<br>Ppe | ION    | CAT III KPT VIRUS                                                     | CAT III KPT VIRUS 3745;<br>VIRUS 2016<br>VIRUS 201 | CAT III KPT VIRUS                                                                          | CAT III KPT VIRUS ISO 1344:                              |
| FEATURES          |        | General purpos<br>Exceptional fit,<br>feel and tactile<br>sensitivity | e chemical-resistant glov<br>Textured surface for<br>better dry/wet grip                                                                                                                                                                                                                                                                                                                                                                                                                                                                                                                                                                                                                                                                                                                                                                                                                                                                                                                                                                                                                                                                                                                                                                                                                                                                                                                                                                                                                                                                                                                                                                                                                                                                                                                                                                                                                                                                                                                                                                                                                                                                                                                                                                                                                                                                                                                                                                                                                                                                                                                                                                                                                               | res. 100% Nitrile latex,<br>Bio-degradable.<br>Application<br>leading to landfill<br>waste | powder free glove.<br>Extended cuff                      |
| IDEAL USES        |        | Protecti                                                              | on against specified, low<br>Protection against<br>diluted pesticides                                                                                                                                                                                                                                                                                                                                                                                                                                                                                                                                                                                                                                                                                                                                                                                                                                                                                                                                                                                                                                                                                                                                                                                                                                                                                                                                                                                                                                                                                                                                                                                                                                                                                                                                                                                                                                                                                                                                                                                                                                                                                                                                                                                                                                                                                                                                                                                                                                                                                                                                                                                                                                  | risk solvents and mild                                                                     | d chemicals.<br>Protection against<br>diluted pesticides |
| WEIGHT            | •••••• | 3.6 g (M)                                                             | 5.5 g (M)                                                                                                                                                                                                                                                                                                                                                                                                                                                                                                                                                                                                                                                                                                                                                                                                                                                                                                                                                                                                                                                                                                                                                                                                                                                                                                                                                                                                                                                                                                                                                                                                                                                                                                                                                                                                                                                                                                                                                                                                                                                                                                                                                                                                                                                                                                                                                                                                                                                                                                                                                                                                                                                                                              | 5.8 g (M)                                                                                  | 7.0 g (M)                                                |
| MATERIAL          |        | Nitrile                                                               | Nitrile                                                                                                                                                                                                                                                                                                                                                                                                                                                                                                                                                                                                                                                                                                                                                                                                                                                                                                                                                                                                                                                                                                                                                                                                                                                                                                                                                                                                                                                                                                                                                                                                                                                                                                                                                                                                                                                                                                                                                                                                                                                                                                                                                                                                                                                                                                                                                                                                                                                                                                                                                                                                                                                                                                | Nitrile                                                                                    | Nitrile                                                  |
|                   |        |                                                                       |                                                                                                                                                                                                                                                                                                                                                                                                                                                                                                                                                                                                                                                                                                                                                                                                                                                                                                                                                                                                                                                                                                                                                                                                                                                                                                                                                                                                                                                                                                                                                                                                                                                                                                                                                                                                                                                                                                                                                                                                                                                                                                                                                                                                                                                                                                                                                                                                                                                                                                                                                                                                                                                                                                        |                                                                                            |                                                          |
| SURFACE           | EXT.   | Polymer Coated<br>Textured                                            | Polymer Coated<br>Textured                                                                                                                                                                                                                                                                                                                                                                                                                                                                                                                                                                                                                                                                                                                                                                                                                                                                                                                                                                                                                                                                                                                                                                                                                                                                                                                                                                                                                                                                                                                                                                                                                                                                                                                                                                                                                                                                                                                                                                                                                                                                                                                                                                                                                                                                                                                                                                                                                                                                                                                                                                                                                                                                             | Polymer Coated<br>Textured                                                                 | Polymer Coated<br>Textured                               |
|                   | INT.   | Chlorinated<br>Powder Free                                            | Chlorinated<br>Powder Free                                                                                                                                                                                                                                                                                                                                                                                                                                                                                                                                                                                                                                                                                                                                                                                                                                                                                                                                                                                                                                                                                                                                                                                                                                                                                                                                                                                                                                                                                                                                                                                                                                                                                                                                                                                                                                                                                                                                                                                                                                                                                                                                                                                                                                                                                                                                                                                                                                                                                                                                                                                                                                                                             | Chlorinated<br>Powder Free                                                                 | Chlorinated<br>Powder Free                               |
| LENGTH            | •••••  | 245 mm                                                                | 245 mm                                                                                                                                                                                                                                                                                                                                                                                                                                                                                                                                                                                                                                                                                                                                                                                                                                                                                                                                                                                                                                                                                                                                                                                                                                                                                                                                                                                                                                                                                                                                                                                                                                                                                                                                                                                                                                                                                                                                                                                                                                                                                                                                                                                                                                                                                                                                                                                                                                                                                                                                                                                                                                                                                                 | 245 mm                                                                                     | 300 mm                                                   |
| CUFF              |        | Beaded                                                                | Beaded                                                                                                                                                                                                                                                                                                                                                                                                                                                                                                                                                                                                                                                                                                                                                                                                                                                                                                                                                                                                                                                                                                                                                                                                                                                                                                                                                                                                                                                                                                                                                                                                                                                                                                                                                                                                                                                                                                                                                                                                                                                                                                                                                                                                                                                                                                                                                                                                                                                                                                                                                                                                                                                                                                 | Beaded                                                                                     | Beaded                                                   |
| SIZES             | •••••  | XS-XXL                                                                | XS-XXL                                                                                                                                                                                                                                                                                                                                                                                                                                                                                                                                                                                                                                                                                                                                                                                                                                                                                                                                                                                                                                                                                                                                                                                                                                                                                                                                                                                                                                                                                                                                                                                                                                                                                                                                                                                                                                                                                                                                                                                                                                                                                                                                                                                                                                                                                                                                                                                                                                                                                                                                                                                                                                                                                                 | XS-XXL                                                                                     | XS-XXL                                                   |
| FOOD              |        | USA (FDA<br>21CFR 177.2600)<br>EU (EC 1935/2004)                      | USA (FDA<br>21CFR 177.2600)<br>EU (EC 1935/2004)                                                                                                                                                                                                                                                                                                                                                                                                                                                                                                                                                                                                                                                                                                                                                                                                                                                                                                                                                                                                                                                                                                                                                                                                                                                                                                                                                                                                                                                                                                                                                                                                                                                                                                                                                                                                                                                                                                                                                                                                                                                                                                                                                                                                                                                                                                                                                                                                                                                                                                                                                                                                                                                       | USA (FDA<br>21CFR 177.2600)<br>EU (EC<br>1935/2004)                                        | USA (FDA<br>21CFR 177.2600)<br>EU (EC 1935/2004)         |
|                   |        |                                                                       |                                                                                                                                                                                                                                                                                                                                                                                                                                                                                                                                                                                                                                                                                                                                                                                                                                                                                                                                                                                                                                                                                                                                                                                                                                                                                                                                                                                                                                                                                                                                                                                                                                                                                                                                                                                                                                                                                                                                                                                                                                                                                                                                                                                                                                                                                                                                                                                                                                                                                                                                                                                                                                                                                                        | 1700/2004)                                                                                 |                                                          |
| OTHER             |        | Latex Free                                                            | Latex Free                                                                                                                                                                                                                                                                                                                                                                                                                                                                                                                                                                                                                                                                                                                                                                                                                                                                                                                                                                                                                                                                                                                                                                                                                                                                                                                                                                                                                                                                                                                                                                                                                                                                                                                                                                                                                                                                                                                                                                                                                                                                                                                                                                                                                                                                                                                                                                                                                                                                                                                                                                                                                                                                                             | Latex Free                                                                                 | Latex Free                                               |