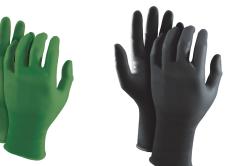

# EXAMINATION DISPOSABLES

| PRODUCT N             | IAME  | 3 MIL<br>NITRILE                                    | 4 MIL<br>NITRILE                                 | GREEN TOUCH<br>NITRILE                                                                        | 6 MIL<br>NITRILE                                                                                                                       |
|-----------------------|-------|-----------------------------------------------------|--------------------------------------------------|-----------------------------------------------------------------------------------------------|----------------------------------------------------------------------------------------------------------------------------------------|
| PALM THICI            | (NESS | 3.2 MIL (0.08 mm)                                   | 4.5 MIL (0.12 mm)                                | 4.6 MIL (0.12 mm)                                                                             | 6 MIL (0.15 mm)                                                                                                                        |
| STYLE CODI            | E     | SNAEFT-245<br>(Color)-3A                            | SNAET-245<br>(Color)                             | SNAES-245GT                                                                                   | SNAET-300(Color)-6                                                                                                                     |
| CERTIFICAT<br>MEDICAL | ION   |                                                     |                                                  |                                                                                               |                                                                                                                                        |
| Certificat<br>PPE     | ION   | <b>C €</b> CAT I                                    | CECATI                                           | CECATI                                                                                        | <b>C €</b> CAT I                                                                                                                       |
| FEATURES              |       | Exceptional fit,<br>feel and tactile<br>sensitivity | Textured surface<br>for better dry/wet<br>grip   | Silky smooth<br>glove with good<br>balance between<br>comfort and<br>performance              | Better durability and dry/<br>wet grip. Extended cuff for<br>improved wrist protection.<br>ASTM D6978 - resistance<br>against fentanyl |
| IDEAL USAG            | Æ     | Medical: T                                          | o conduct medical e<br>p protect patient and     | low to moderate risk<br>examination, diagnos<br>d user from cross con<br>1: Minimal Risk Only |                                                                                                                                        |
| WEIGHT                |       | 3.6 g (M)                                           | 5.5 g (M)                                        | 5.8 g (M)                                                                                     | 8.6 g (M)                                                                                                                              |
| MATERIAL              |       | Nitrile                                             | Nitrile                                          | Nitrile                                                                                       | Nitrile                                                                                                                                |
| COLORS                |       |                                                     |                                                  |                                                                                               |                                                                                                                                        |
| SURFACE               | EXT.  | Polymer Coated<br>Finger Textured                   | Polymer Coated<br>Textured                       | Polymer Coated<br>Smooth                                                                      | Polymer Coated<br>Textured                                                                                                             |
|                       | INT.  | Chlorinated<br>Powder Free                          | Chlorinated<br>Powder Free                       | Chlorinated<br>Powder Free                                                                    | Chlorinated<br>Powder Free                                                                                                             |
| LENGTH                |       | 245 mm                                              | 245 mm                                           | 245 mm                                                                                        | 300 mm                                                                                                                                 |
| CUFF                  |       | Beaded                                              | Beaded                                           | Beaded                                                                                        | Beaded                                                                                                                                 |
| SIZES                 |       | XS-XXL                                              | XS-XXL                                           | XS-XXL                                                                                        | XS-XXL                                                                                                                                 |
| FOOD SAFE             |       | USA (FDA<br>21CFR 177.2600)<br>EU (EC 1935/2004)    | USA (FDA<br>21CFR 177.2600)<br>EU (EC 1935/2004) | USA (FDA<br>21CFR 177.2600)<br>EU (EC 1935/2004)                                              | USA (FDA<br>21CFR 177.2600)<br>EU (EC 1935/2004)                                                                                       |
| OTHER                 |       | Latex Free                                          | Latex Free                                       | Latex Free                                                                                    | Latex Free                                                                                                                             |
| AQL                   |       | Medical - 1.5<br>PPE CAT I - 4.0                    | Medical - 1.5<br>PPE CAT I - 4.0                 | Medical - 1.5<br>PPE CAT I - 4.0                                                              | Medical - 1.5<br>PPE CAT I - 4.0                                                                                                       |

Sedex? Member

sedex.com/our-services/smeta-audit

SAFETY SAFETY

| PRODUCT N         | IAME   | 3.2 MIL<br>NITRILE                                                    | 4 MIL<br>NITRILE                                                                                                                                                                                                                                                                                                                                                                                                                                                                                                                                                                                                                                                                                                                                                                                                                                                                                                                                                                                                                                                                                                                                                                                                                                                                                                                                                                                                                                                                                                                                                                                                                                                                                                                                                                                                                                                                                                                                                                                                                                                                                                                                                                                                                                                                                                                                                                                                                                                                                                                                                                                                                                                                                       | 4 MIL<br>NITRILE BD                                                                        | 4.8 MIL<br>NITRILE                                       |
|-------------------|--------|-----------------------------------------------------------------------|--------------------------------------------------------------------------------------------------------------------------------------------------------------------------------------------------------------------------------------------------------------------------------------------------------------------------------------------------------------------------------------------------------------------------------------------------------------------------------------------------------------------------------------------------------------------------------------------------------------------------------------------------------------------------------------------------------------------------------------------------------------------------------------------------------------------------------------------------------------------------------------------------------------------------------------------------------------------------------------------------------------------------------------------------------------------------------------------------------------------------------------------------------------------------------------------------------------------------------------------------------------------------------------------------------------------------------------------------------------------------------------------------------------------------------------------------------------------------------------------------------------------------------------------------------------------------------------------------------------------------------------------------------------------------------------------------------------------------------------------------------------------------------------------------------------------------------------------------------------------------------------------------------------------------------------------------------------------------------------------------------------------------------------------------------------------------------------------------------------------------------------------------------------------------------------------------------------------------------------------------------------------------------------------------------------------------------------------------------------------------------------------------------------------------------------------------------------------------------------------------------------------------------------------------------------------------------------------------------------------------------------------------------------------------------------------------------|--------------------------------------------------------------------------------------------|----------------------------------------------------------|
| PALM THIC         | KNESS  | 3.2 mil (0.08 mm)                                                     | 4.5 mil (0.12 mm)                                                                                                                                                                                                                                                                                                                                                                                                                                                                                                                                                                                                                                                                                                                                                                                                                                                                                                                                                                                                                                                                                                                                                                                                                                                                                                                                                                                                                                                                                                                                                                                                                                                                                                                                                                                                                                                                                                                                                                                                                                                                                                                                                                                                                                                                                                                                                                                                                                                                                                                                                                                                                                                                                      | 4.5 mil (0.12 mm)                                                                          | 4.8 mil (0.12 mm)                                        |
| STYLE COD         | E      | SNAEFT-245<br>(Color)-3A                                              | SNAET-245<br>(Color)                                                                                                                                                                                                                                                                                                                                                                                                                                                                                                                                                                                                                                                                                                                                                                                                                                                                                                                                                                                                                                                                                                                                                                                                                                                                                                                                                                                                                                                                                                                                                                                                                                                                                                                                                                                                                                                                                                                                                                                                                                                                                                                                                                                                                                                                                                                                                                                                                                                                                                                                                                                                                                                                                   | SNAET-245FG-<br>BD                                                                         | SNAET-300B-<br>4.8                                       |
| Certificat<br>Ppe | ION    | CAT III KPT VIRUS                                                     | CAT III KPT VIRUS 3745;<br>VIRUS 2016<br>VIRUS 201 | CAT III KPT VIRUS                                                                          | CAT III KPT VIRUS ISO 1344:                              |
| FEATURES          |        | General purpos<br>Exceptional fit,<br>feel and tactile<br>sensitivity | e chemical-resistant glov<br>Textured surface for<br>better dry/wet grip                                                                                                                                                                                                                                                                                                                                                                                                                                                                                                                                                                                                                                                                                                                                                                                                                                                                                                                                                                                                                                                                                                                                                                                                                                                                                                                                                                                                                                                                                                                                                                                                                                                                                                                                                                                                                                                                                                                                                                                                                                                                                                                                                                                                                                                                                                                                                                                                                                                                                                                                                                                                                               | res. 100% Nitrile latex,<br>Bio-degradable.<br>Application<br>leading to landfill<br>waste | powder free glove.<br>Extended cuff                      |
| IDEAL USES        |        | Protecti                                                              | on against specified, low<br>Protection against<br>diluted pesticides                                                                                                                                                                                                                                                                                                                                                                                                                                                                                                                                                                                                                                                                                                                                                                                                                                                                                                                                                                                                                                                                                                                                                                                                                                                                                                                                                                                                                                                                                                                                                                                                                                                                                                                                                                                                                                                                                                                                                                                                                                                                                                                                                                                                                                                                                                                                                                                                                                                                                                                                                                                                                                  | risk solvents and mild                                                                     | d chemicals.<br>Protection against<br>diluted pesticides |
| WEIGHT            | •••••• | 3.6 g (M)                                                             | 5.5 g (M)                                                                                                                                                                                                                                                                                                                                                                                                                                                                                                                                                                                                                                                                                                                                                                                                                                                                                                                                                                                                                                                                                                                                                                                                                                                                                                                                                                                                                                                                                                                                                                                                                                                                                                                                                                                                                                                                                                                                                                                                                                                                                                                                                                                                                                                                                                                                                                                                                                                                                                                                                                                                                                                                                              | 5.8 g (M)                                                                                  | 7.0 g (M)                                                |
| MATERIAL          |        | Nitrile                                                               | Nitrile                                                                                                                                                                                                                                                                                                                                                                                                                                                                                                                                                                                                                                                                                                                                                                                                                                                                                                                                                                                                                                                                                                                                                                                                                                                                                                                                                                                                                                                                                                                                                                                                                                                                                                                                                                                                                                                                                                                                                                                                                                                                                                                                                                                                                                                                                                                                                                                                                                                                                                                                                                                                                                                                                                | Nitrile                                                                                    | Nitrile                                                  |
|                   |        |                                                                       |                                                                                                                                                                                                                                                                                                                                                                                                                                                                                                                                                                                                                                                                                                                                                                                                                                                                                                                                                                                                                                                                                                                                                                                                                                                                                                                                                                                                                                                                                                                                                                                                                                                                                                                                                                                                                                                                                                                                                                                                                                                                                                                                                                                                                                                                                                                                                                                                                                                                                                                                                                                                                                                                                                        |                                                                                            |                                                          |
| SURFACE           | EXT.   | Polymer Coated<br>Textured                                            | Polymer Coated<br>Textured                                                                                                                                                                                                                                                                                                                                                                                                                                                                                                                                                                                                                                                                                                                                                                                                                                                                                                                                                                                                                                                                                                                                                                                                                                                                                                                                                                                                                                                                                                                                                                                                                                                                                                                                                                                                                                                                                                                                                                                                                                                                                                                                                                                                                                                                                                                                                                                                                                                                                                                                                                                                                                                                             | Polymer Coated<br>Textured                                                                 | Polymer Coated<br>Textured                               |
|                   | INT.   | Chlorinated<br>Powder Free                                            | Chlorinated<br>Powder Free                                                                                                                                                                                                                                                                                                                                                                                                                                                                                                                                                                                                                                                                                                                                                                                                                                                                                                                                                                                                                                                                                                                                                                                                                                                                                                                                                                                                                                                                                                                                                                                                                                                                                                                                                                                                                                                                                                                                                                                                                                                                                                                                                                                                                                                                                                                                                                                                                                                                                                                                                                                                                                                                             | Chlorinated<br>Powder Free                                                                 | Chlorinated<br>Powder Free                               |
| LENGTH            | •••••  | 245 mm                                                                | 245 mm                                                                                                                                                                                                                                                                                                                                                                                                                                                                                                                                                                                                                                                                                                                                                                                                                                                                                                                                                                                                                                                                                                                                                                                                                                                                                                                                                                                                                                                                                                                                                                                                                                                                                                                                                                                                                                                                                                                                                                                                                                                                                                                                                                                                                                                                                                                                                                                                                                                                                                                                                                                                                                                                                                 | 245 mm                                                                                     | 300 mm                                                   |
| CUFF              |        | Beaded                                                                | Beaded                                                                                                                                                                                                                                                                                                                                                                                                                                                                                                                                                                                                                                                                                                                                                                                                                                                                                                                                                                                                                                                                                                                                                                                                                                                                                                                                                                                                                                                                                                                                                                                                                                                                                                                                                                                                                                                                                                                                                                                                                                                                                                                                                                                                                                                                                                                                                                                                                                                                                                                                                                                                                                                                                                 | Beaded                                                                                     | Beaded                                                   |
| SIZES             | •••••  | XS-XXL                                                                | XS-XXL                                                                                                                                                                                                                                                                                                                                                                                                                                                                                                                                                                                                                                                                                                                                                                                                                                                                                                                                                                                                                                                                                                                                                                                                                                                                                                                                                                                                                                                                                                                                                                                                                                                                                                                                                                                                                                                                                                                                                                                                                                                                                                                                                                                                                                                                                                                                                                                                                                                                                                                                                                                                                                                                                                 | XS-XXL                                                                                     | XS-XXL                                                   |
| FOOD              |        | USA (FDA<br>21CFR 177.2600)<br>EU (EC 1935/2004)                      | USA (FDA<br>21CFR 177.2600)<br>EU (EC 1935/2004)                                                                                                                                                                                                                                                                                                                                                                                                                                                                                                                                                                                                                                                                                                                                                                                                                                                                                                                                                                                                                                                                                                                                                                                                                                                                                                                                                                                                                                                                                                                                                                                                                                                                                                                                                                                                                                                                                                                                                                                                                                                                                                                                                                                                                                                                                                                                                                                                                                                                                                                                                                                                                                                       | USA (FDA<br>21CFR 177.2600)<br>EU (EC<br>1935/2004)                                        | USA (FDA<br>21CFR 177.2600)<br>EU (EC 1935/2004)         |
|                   |        |                                                                       |                                                                                                                                                                                                                                                                                                                                                                                                                                                                                                                                                                                                                                                                                                                                                                                                                                                                                                                                                                                                                                                                                                                                                                                                                                                                                                                                                                                                                                                                                                                                                                                                                                                                                                                                                                                                                                                                                                                                                                                                                                                                                                                                                                                                                                                                                                                                                                                                                                                                                                                                                                                                                                                                                                        | 1700/2004)                                                                                 |                                                          |
| OTHER             |        | Latex Free                                                            | Latex Free                                                                                                                                                                                                                                                                                                                                                                                                                                                                                                                                                                                                                                                                                                                                                                                                                                                                                                                                                                                                                                                                                                                                                                                                                                                                                                                                                                                                                                                                                                                                                                                                                                                                                                                                                                                                                                                                                                                                                                                                                                                                                                                                                                                                                                                                                                                                                                                                                                                                                                                                                                                                                                                                                             | Latex Free                                                                                 | Latex Free                                               |