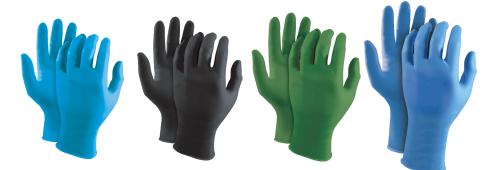

# EXAMINATION DISPOSABLES

| PRODUCT N             | IAME  | 3 MIL<br>NITRILE                                    | 4 MIL<br>NITRILE                                 | GREEN TOUCH<br>NITRILE                                                                        | 6 MIL<br>NITRILE                                                                                                                       |
|-----------------------|-------|-----------------------------------------------------|--------------------------------------------------|-----------------------------------------------------------------------------------------------|----------------------------------------------------------------------------------------------------------------------------------------|
| PALM THICI            | (NESS | 3.2 MIL (0.08 mm)                                   | 4.5 MIL (0.12 mm)                                | 4.6 MIL (0.12 mm)                                                                             | 6 MIL (0.15 mm)                                                                                                                        |
| STYLE CODI            | E     | SNAEFT-245<br>(Color)-3A                            | SNAET-245<br>(Color)                             | SNAES-245GT                                                                                   | SNAET-300(Color)-6                                                                                                                     |
| CERTIFICAT<br>MEDICAL | ION   |                                                     |                                                  |                                                                                               |                                                                                                                                        |
| Certificat<br>PPE     | ION   | <b>C €</b> CAT I                                    | CECATI                                           | CECATI                                                                                        | <b>C €</b> CAT I                                                                                                                       |
| FEATURES              |       | Exceptional fit,<br>feel and tactile<br>sensitivity | Textured surface<br>for better dry/wet<br>grip   | Silky smooth<br>glove with good<br>balance between<br>comfort and<br>performance              | Better durability and dry/<br>wet grip. Extended cuff for<br>improved wrist protection.<br>ASTM D6978 - resistance<br>against fentanyl |
| IDEAL USAG            | Æ     | Medical: T                                          | o conduct medical e<br>p protect patient and     | low to moderate risk<br>examination, diagnos<br>d user from cross con<br>1: Minimal Risk Only |                                                                                                                                        |
| WEIGHT                |       | 3.6 g (M)                                           | 5.5 g (M)                                        | 5.8 g (M)                                                                                     | 8.6 g (M)                                                                                                                              |
| MATERIAL              |       | Nitrile                                             | Nitrile                                          | Nitrile                                                                                       | Nitrile                                                                                                                                |
| COLORS                |       |                                                     |                                                  |                                                                                               |                                                                                                                                        |
| SURFACE               | EXT.  | Polymer Coated<br>Finger Textured                   | Polymer Coated<br>Textured                       | Polymer Coated<br>Smooth                                                                      | Polymer Coated<br>Textured                                                                                                             |
|                       | INT.  | Chlorinated<br>Powder Free                          | Chlorinated<br>Powder Free                       | Chlorinated<br>Powder Free                                                                    | Chlorinated<br>Powder Free                                                                                                             |
| LENGTH                |       | 245 mm                                              | 245 mm                                           | 245 mm                                                                                        | 300 mm                                                                                                                                 |
| CUFF                  |       | Beaded                                              | Beaded                                           | Beaded                                                                                        | Beaded                                                                                                                                 |
| SIZES                 |       | XS-XXL                                              | XS-XXL                                           | XS-XXL                                                                                        | XS-XXL                                                                                                                                 |
| FOOD SAFE             |       | USA (FDA<br>21CFR 177.2600)<br>EU (EC 1935/2004)    | USA (FDA<br>21CFR 177.2600)<br>EU (EC 1935/2004) | USA (FDA<br>21CFR 177.2600)<br>EU (EC 1935/2004)                                              | USA (FDA<br>21CFR 177.2600)<br>EU (EC 1935/2004)                                                                                       |
| OTHER                 |       | Latex Free                                          | Latex Free                                       | Latex Free                                                                                    | Latex Free                                                                                                                             |
| AQL                   |       | Medical - 1.5<br>PPE CAT I - 4.0                    | Medical - 1.5<br>PPE CAT I - 4.0                 | Medical - 1.5<br>PPE CAT I - 4.0                                                              | Medical - 1.5<br>PPE CAT I - 4.0                                                                                                       |

Sedex? Member

sedex.com/our-services/smeta-audit

SAFETY SAFETY

| PRODUCT N         | IAME   | 3.2 MIL<br>NITRILE                                                    | 4 MIL<br>NITRILE                                                                                                                                                                                                                                                                                                                                                                                                                                                                                                                                                                                                                                                                                                                                                                                                                                                                                                                                                                                                                                                                                                                                                                                                                                                                                                                                                                                                                                                                                                                                                                                                                                                                                                                                                                                                                                                                                                                                                                                                                                                                                                                                                                                                                                                                                                                                                                                                                                                                                                                                                                                                                                                                                       | 4 MIL<br>NITRILE BD                                                                        | 4.8 MIL<br>NITRILE                                       |
|-------------------|--------|-----------------------------------------------------------------------|--------------------------------------------------------------------------------------------------------------------------------------------------------------------------------------------------------------------------------------------------------------------------------------------------------------------------------------------------------------------------------------------------------------------------------------------------------------------------------------------------------------------------------------------------------------------------------------------------------------------------------------------------------------------------------------------------------------------------------------------------------------------------------------------------------------------------------------------------------------------------------------------------------------------------------------------------------------------------------------------------------------------------------------------------------------------------------------------------------------------------------------------------------------------------------------------------------------------------------------------------------------------------------------------------------------------------------------------------------------------------------------------------------------------------------------------------------------------------------------------------------------------------------------------------------------------------------------------------------------------------------------------------------------------------------------------------------------------------------------------------------------------------------------------------------------------------------------------------------------------------------------------------------------------------------------------------------------------------------------------------------------------------------------------------------------------------------------------------------------------------------------------------------------------------------------------------------------------------------------------------------------------------------------------------------------------------------------------------------------------------------------------------------------------------------------------------------------------------------------------------------------------------------------------------------------------------------------------------------------------------------------------------------------------------------------------------------|--------------------------------------------------------------------------------------------|----------------------------------------------------------|
| PALM THIC         | KNESS  | 3.2 mil (0.08 mm)                                                     | 4.5 mil (0.12 mm)                                                                                                                                                                                                                                                                                                                                                                                                                                                                                                                                                                                                                                                                                                                                                                                                                                                                                                                                                                                                                                                                                                                                                                                                                                                                                                                                                                                                                                                                                                                                                                                                                                                                                                                                                                                                                                                                                                                                                                                                                                                                                                                                                                                                                                                                                                                                                                                                                                                                                                                                                                                                                                                                                      | 4.5 mil (0.12 mm)                                                                          | 4.8 mil (0.12 mm)                                        |
| STYLE COD         | E      | SNAEFT-245<br>(Color)-3A                                              | SNAET-245<br>(Color)                                                                                                                                                                                                                                                                                                                                                                                                                                                                                                                                                                                                                                                                                                                                                                                                                                                                                                                                                                                                                                                                                                                                                                                                                                                                                                                                                                                                                                                                                                                                                                                                                                                                                                                                                                                                                                                                                                                                                                                                                                                                                                                                                                                                                                                                                                                                                                                                                                                                                                                                                                                                                                                                                   | SNAET-245FG-<br>BD                                                                         | SNAET-300B-<br>4.8                                       |
| Certificat<br>Ppe | ION    | CAT III KPT VIRUS                                                     | CAT III KPT VIRUS 3745;<br>VIRUS 2016<br>VIRUS 201 | CAT III KPT VIRUS                                                                          | CAT III KPT VIRUS ISO 1344:                              |
| FEATURES          |        | General purpos<br>Exceptional fit,<br>feel and tactile<br>sensitivity | e chemical-resistant glov<br>Textured surface for<br>better dry/wet grip                                                                                                                                                                                                                                                                                                                                                                                                                                                                                                                                                                                                                                                                                                                                                                                                                                                                                                                                                                                                                                                                                                                                                                                                                                                                                                                                                                                                                                                                                                                                                                                                                                                                                                                                                                                                                                                                                                                                                                                                                                                                                                                                                                                                                                                                                                                                                                                                                                                                                                                                                                                                                               | res. 100% Nitrile latex,<br>Bio-degradable.<br>Application<br>leading to landfill<br>waste | powder free glove.<br>Extended cuff                      |
| IDEAL USES        |        | Protecti                                                              | on against specified, low<br>Protection against<br>diluted pesticides                                                                                                                                                                                                                                                                                                                                                                                                                                                                                                                                                                                                                                                                                                                                                                                                                                                                                                                                                                                                                                                                                                                                                                                                                                                                                                                                                                                                                                                                                                                                                                                                                                                                                                                                                                                                                                                                                                                                                                                                                                                                                                                                                                                                                                                                                                                                                                                                                                                                                                                                                                                                                                  | risk solvents and mild                                                                     | d chemicals.<br>Protection against<br>diluted pesticides |
| WEIGHT            | •••••• | 3.6 g (M)                                                             | 5.5 g (M)                                                                                                                                                                                                                                                                                                                                                                                                                                                                                                                                                                                                                                                                                                                                                                                                                                                                                                                                                                                                                                                                                                                                                                                                                                                                                                                                                                                                                                                                                                                                                                                                                                                                                                                                                                                                                                                                                                                                                                                                                                                                                                                                                                                                                                                                                                                                                                                                                                                                                                                                                                                                                                                                                              | 5.8 g (M)                                                                                  | 7.0 g (M)                                                |
| MATERIAL          |        | Nitrile                                                               | Nitrile                                                                                                                                                                                                                                                                                                                                                                                                                                                                                                                                                                                                                                                                                                                                                                                                                                                                                                                                                                                                                                                                                                                                                                                                                                                                                                                                                                                                                                                                                                                                                                                                                                                                                                                                                                                                                                                                                                                                                                                                                                                                                                                                                                                                                                                                                                                                                                                                                                                                                                                                                                                                                                                                                                | Nitrile                                                                                    | Nitrile                                                  |
|                   |        |                                                                       |                                                                                                                                                                                                                                                                                                                                                                                                                                                                                                                                                                                                                                                                                                                                                                                                                                                                                                                                                                                                                                                                                                                                                                                                                                                                                                                                                                                                                                                                                                                                                                                                                                                                                                                                                                                                                                                                                                                                                                                                                                                                                                                                                                                                                                                                                                                                                                                                                                                                                                                                                                                                                                                                                                        |                                                                                            |                                                          |
| SURFACE           | EXT.   | Polymer Coated<br>Textured                                            | Polymer Coated<br>Textured                                                                                                                                                                                                                                                                                                                                                                                                                                                                                                                                                                                                                                                                                                                                                                                                                                                                                                                                                                                                                                                                                                                                                                                                                                                                                                                                                                                                                                                                                                                                                                                                                                                                                                                                                                                                                                                                                                                                                                                                                                                                                                                                                                                                                                                                                                                                                                                                                                                                                                                                                                                                                                                                             | Polymer Coated<br>Textured                                                                 | Polymer Coated<br>Textured                               |
|                   | INT.   | Chlorinated<br>Powder Free                                            | Chlorinated<br>Powder Free                                                                                                                                                                                                                                                                                                                                                                                                                                                                                                                                                                                                                                                                                                                                                                                                                                                                                                                                                                                                                                                                                                                                                                                                                                                                                                                                                                                                                                                                                                                                                                                                                                                                                                                                                                                                                                                                                                                                                                                                                                                                                                                                                                                                                                                                                                                                                                                                                                                                                                                                                                                                                                                                             | Chlorinated<br>Powder Free                                                                 | Chlorinated<br>Powder Free                               |
| LENGTH            | •••••  | 245 mm                                                                | 245 mm                                                                                                                                                                                                                                                                                                                                                                                                                                                                                                                                                                                                                                                                                                                                                                                                                                                                                                                                                                                                                                                                                                                                                                                                                                                                                                                                                                                                                                                                                                                                                                                                                                                                                                                                                                                                                                                                                                                                                                                                                                                                                                                                                                                                                                                                                                                                                                                                                                                                                                                                                                                                                                                                                                 | 245 mm                                                                                     | 300 mm                                                   |
| CUFF              |        | Beaded                                                                | Beaded                                                                                                                                                                                                                                                                                                                                                                                                                                                                                                                                                                                                                                                                                                                                                                                                                                                                                                                                                                                                                                                                                                                                                                                                                                                                                                                                                                                                                                                                                                                                                                                                                                                                                                                                                                                                                                                                                                                                                                                                                                                                                                                                                                                                                                                                                                                                                                                                                                                                                                                                                                                                                                                                                                 | Beaded                                                                                     | Beaded                                                   |
| SIZES             | •••••  | XS-XXL                                                                | XS-XXL                                                                                                                                                                                                                                                                                                                                                                                                                                                                                                                                                                                                                                                                                                                                                                                                                                                                                                                                                                                                                                                                                                                                                                                                                                                                                                                                                                                                                                                                                                                                                                                                                                                                                                                                                                                                                                                                                                                                                                                                                                                                                                                                                                                                                                                                                                                                                                                                                                                                                                                                                                                                                                                                                                 | XS-XXL                                                                                     | XS-XXL                                                   |
| FOOD              |        | USA (FDA<br>21CFR 177.2600)<br>EU (EC 1935/2004)                      | USA (FDA<br>21CFR 177.2600)<br>EU (EC 1935/2004)                                                                                                                                                                                                                                                                                                                                                                                                                                                                                                                                                                                                                                                                                                                                                                                                                                                                                                                                                                                                                                                                                                                                                                                                                                                                                                                                                                                                                                                                                                                                                                                                                                                                                                                                                                                                                                                                                                                                                                                                                                                                                                                                                                                                                                                                                                                                                                                                                                                                                                                                                                                                                                                       | USA (FDA<br>21CFR 177.2600)<br>EU (EC<br>1935/2004)                                        | USA (FDA<br>21CFR 177.2600)<br>EU (EC 1935/2004)         |
|                   |        |                                                                       |                                                                                                                                                                                                                                                                                                                                                                                                                                                                                                                                                                                                                                                                                                                                                                                                                                                                                                                                                                                                                                                                                                                                                                                                                                                                                                                                                                                                                                                                                                                                                                                                                                                                                                                                                                                                                                                                                                                                                                                                                                                                                                                                                                                                                                                                                                                                                                                                                                                                                                                                                                                                                                                                                                        | 1700/2004)                                                                                 |                                                          |
| OTHER             |        | Latex Free                                                            | Latex Free                                                                                                                                                                                                                                                                                                                                                                                                                                                                                                                                                                                                                                                                                                                                                                                                                                                                                                                                                                                                                                                                                                                                                                                                                                                                                                                                                                                                                                                                                                                                                                                                                                                                                                                                                                                                                                                                                                                                                                                                                                                                                                                                                                                                                                                                                                                                                                                                                                                                                                                                                                                                                                                                                             | Latex Free                                                                                 | Latex Free                                               |