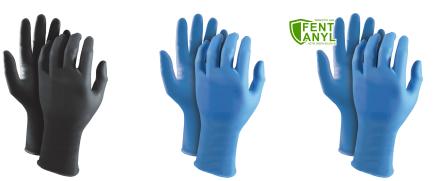

# EXAMINATION DISPOSABLES

| PRODUCT N             | IAME  | 3 MIL<br>NITRILE                                    | 4 MIL<br>NITRILE                                 | GREEN TOUCH<br>NITRILE                                                                        | 6 MIL<br>NITRILE                                                                                                                       |
|-----------------------|-------|-----------------------------------------------------|--------------------------------------------------|-----------------------------------------------------------------------------------------------|----------------------------------------------------------------------------------------------------------------------------------------|
| PALM THICI            | (NESS | 3.2 MIL (0.08 mm)                                   | 4.5 MIL (0.12 mm)                                | 4.6 MIL (0.12 mm)                                                                             | 6 MIL (0.15 mm)                                                                                                                        |
| STYLE CODI            | E     | SNAEFT-245<br>(Color)-3A                            | SNAET-245<br>(Color)                             | SNAES-245GT                                                                                   | SNAET-300(Color)-6                                                                                                                     |
| CERTIFICAT<br>MEDICAL | ION   |                                                     |                                                  |                                                                                               |                                                                                                                                        |
| Certificat<br>PPE     | ION   | <b>C €</b> CAT I                                    | CECATI                                           | CECATI                                                                                        | <b>C €</b> CAT I                                                                                                                       |
| FEATURES              |       | Exceptional fit,<br>feel and tactile<br>sensitivity | Textured surface<br>for better dry/wet<br>grip   | Silky smooth<br>glove with good<br>balance between<br>comfort and<br>performance              | Better durability and dry/<br>wet grip. Extended cuff for<br>improved wrist protection.<br>ASTM D6978 - resistance<br>against fentanyl |
| IDEAL USAG            | Æ     | Medical: T                                          | o conduct medical e<br>p protect patient and     | low to moderate risk<br>examination, diagnos<br>d user from cross con<br>1: Minimal Risk Only |                                                                                                                                        |
| WEIGHT                |       | 3.6 g (M)                                           | 5.5 g (M)                                        | 5.8 g (M)                                                                                     | 8.6 g (M)                                                                                                                              |
| MATERIAL              |       | Nitrile                                             | Nitrile                                          | Nitrile                                                                                       | Nitrile                                                                                                                                |
| COLORS                |       |                                                     |                                                  |                                                                                               |                                                                                                                                        |
| SURFACE               | EXT.  | Polymer Coated<br>Finger Textured                   | Polymer Coated<br>Textured                       | Polymer Coated<br>Smooth                                                                      | Polymer Coated<br>Textured                                                                                                             |
|                       | INT.  | Chlorinated<br>Powder Free                          | Chlorinated<br>Powder Free                       | Chlorinated<br>Powder Free                                                                    | Chlorinated<br>Powder Free                                                                                                             |
| LENGTH                |       | 245 mm                                              | 245 mm                                           | 245 mm                                                                                        | 300 mm                                                                                                                                 |
| CUFF                  |       | Beaded                                              | Beaded                                           | Beaded                                                                                        | Beaded                                                                                                                                 |
| SIZES                 |       | XS-XXL                                              | XS-XXL                                           | XS-XXL                                                                                        | XS-XXL                                                                                                                                 |
| FOOD SAFE             |       | USA (FDA<br>21CFR 177.2600)<br>EU (EC 1935/2004)    | USA (FDA<br>21CFR 177.2600)<br>EU (EC 1935/2004) | USA (FDA<br>21CFR 177.2600)<br>EU (EC 1935/2004)                                              | USA (FDA<br>21CFR 177.2600)<br>EU (EC 1935/2004)                                                                                       |
| OTHER                 |       | Latex Free                                          | Latex Free                                       | Latex Free                                                                                    | Latex Free                                                                                                                             |
| AQL                   |       | Medical - 1.5<br>PPE CAT I - 4.0                    | Medical - 1.5<br>PPE CAT I - 4.0                 | Medical - 1.5<br>PPE CAT I - 4.0                                                              | Medical - 1.5<br>PPE CAT I - 4.0                                                                                                       |

# EXAMINATION DISPOSABLES

| PRODUCT NAME             | 8 MIL<br>NITRILE                                                                                              | 5 MIL<br>LATEX                                                                              | 11 MIL<br>LATEX                                                                                                                                                       |
|--------------------------|---------------------------------------------------------------------------------------------------------------|---------------------------------------------------------------------------------------------|-----------------------------------------------------------------------------------------------------------------------------------------------------------------------|
| PALM THICKNESS           | 8 MIL (0.20 mm)                                                                                               | 5 MIL (0.16 mm)                                                                             | 11 MIL (0.28 mm)                                                                                                                                                      |
| STYLE CODE               | SNAET-300B-8                                                                                                  | SLAET-245/SLACT-245                                                                         | SLACT-300B-11                                                                                                                                                         |
| CERTIFICATION<br>MEDICAL |                                                                                                               |                                                                                             |                                                                                                                                                                       |
| CERTIFICATION<br>PPE     | CECATI                                                                                                        | CECATI                                                                                      | CECATI                                                                                                                                                                |
| FEATURES                 | Tear resistant, reliable grip<br>especially on wet objects,<br>extended cuff for improved<br>wrist protection | Good combination of<br>dexterity, elasticity, strength,<br>and protection                   | Emergency medical<br>application glove meeting<br>NFPA standards. Extended<br>cuff for wrist and forearm<br>protection<br>ASTM D6978 - resistance<br>against fentanyl |
| IDEAL USAGE              | procedures to protect po                                                                                      | nedical examination, diagna<br>tient and user from cross co<br>PPE CAT 1: Minimal Risk Only |                                                                                                                                                                       |
| WEIGHT                   | 10.5 g (M)                                                                                                    | 6.2 g (M)                                                                                   | 16.5 g (M)                                                                                                                                                            |
| MATERIAL                 | Nitrile                                                                                                       | Natural<br>Rubber Latex                                                                     | Natural<br>Rubber Latex                                                                                                                                               |
| COLORS                   |                                                                                                               |                                                                                             |                                                                                                                                                                       |
| SURFACE EXT.             | Polymer Coated<br>Textured                                                                                    | Polymer Coated<br>Textured                                                                  | Polymer Coated<br>Textured                                                                                                                                            |
| INT.                     | Chlorinated<br>Powder Free                                                                                    | Chlorinated<br>Powder Free                                                                  | Chlorinated<br>Powder Free                                                                                                                                            |
| LENGTH                   | 300 mm                                                                                                        | 245 mm                                                                                      | 300 mm                                                                                                                                                                |
| CUFF                     | Beaded                                                                                                        | Beaded                                                                                      | Beaded                                                                                                                                                                |
| SIZES                    | S-XXXL                                                                                                        | S-XXL                                                                                       | S-XXL                                                                                                                                                                 |
| FOOD SAFE                | EU (EC 1935/2004)                                                                                             | EU (EC 1935/2004)                                                                           | USA (FDA<br>21CFR 177.2600)<br>EU (EC 1935/2004)                                                                                                                      |
| OTHER                    | Latex Free                                                                                                    | -                                                                                           | -                                                                                                                                                                     |
| AQL                      | Medical - 1.5<br>PPE CAT I - 4.0                                                                              | Medical - 1.5<br>PPE CAT I - 4.0                                                            | Medical - 1.5<br>PPE CAT I - 4.0                                                                                                                                      |

Sedex? Member

sedex.com/our-services/smeta-audit

SAFETY SAFETY

| PRODUCT N         | IAME   | 3.2 MIL<br>NITRILE                                                    | 4 MIL<br>NITRILE                                                                                                                                                                                                                                                                                                                                                                                                                                                                                                                                                                                                                                                                                                                                                                                                                                                                                                                                                                                                                                                                                                                                                                                                                                                                                                                                                                                                                                                                                                                                                                                                                                                                                                                                                                                                                                                                                                                                                                                                                                                                                                                                                                                                                                                                                                                                                                                                                                                                                                                                                                                                                                                                                       | 4 MIL<br>NITRILE BD                                                                        | 4.8 MIL<br>NITRILE                                       |
|-------------------|--------|-----------------------------------------------------------------------|--------------------------------------------------------------------------------------------------------------------------------------------------------------------------------------------------------------------------------------------------------------------------------------------------------------------------------------------------------------------------------------------------------------------------------------------------------------------------------------------------------------------------------------------------------------------------------------------------------------------------------------------------------------------------------------------------------------------------------------------------------------------------------------------------------------------------------------------------------------------------------------------------------------------------------------------------------------------------------------------------------------------------------------------------------------------------------------------------------------------------------------------------------------------------------------------------------------------------------------------------------------------------------------------------------------------------------------------------------------------------------------------------------------------------------------------------------------------------------------------------------------------------------------------------------------------------------------------------------------------------------------------------------------------------------------------------------------------------------------------------------------------------------------------------------------------------------------------------------------------------------------------------------------------------------------------------------------------------------------------------------------------------------------------------------------------------------------------------------------------------------------------------------------------------------------------------------------------------------------------------------------------------------------------------------------------------------------------------------------------------------------------------------------------------------------------------------------------------------------------------------------------------------------------------------------------------------------------------------------------------------------------------------------------------------------------------------|--------------------------------------------------------------------------------------------|----------------------------------------------------------|
| PALM THIC         | KNESS  | 3.2 mil (0.08 mm)                                                     | 4.5 mil (0.12 mm)                                                                                                                                                                                                                                                                                                                                                                                                                                                                                                                                                                                                                                                                                                                                                                                                                                                                                                                                                                                                                                                                                                                                                                                                                                                                                                                                                                                                                                                                                                                                                                                                                                                                                                                                                                                                                                                                                                                                                                                                                                                                                                                                                                                                                                                                                                                                                                                                                                                                                                                                                                                                                                                                                      | 4.5 mil (0.12 mm)                                                                          | 4.8 mil (0.12 mm)                                        |
| STYLE COD         | E      | SNAEFT-245<br>(Color)-3A                                              | SNAET-245<br>(Color)                                                                                                                                                                                                                                                                                                                                                                                                                                                                                                                                                                                                                                                                                                                                                                                                                                                                                                                                                                                                                                                                                                                                                                                                                                                                                                                                                                                                                                                                                                                                                                                                                                                                                                                                                                                                                                                                                                                                                                                                                                                                                                                                                                                                                                                                                                                                                                                                                                                                                                                                                                                                                                                                                   | SNAET-245FG-<br>BD                                                                         | SNAET-300B-<br>4.8                                       |
| Certificat<br>Ppe | ION    | CAT III KPT VIRUS                                                     | CAT III KPT VIRUS 3745;<br>VIRUS 2016<br>VIRUS 201 | CAT III KPT VIRUS                                                                          | CAT III KPT VIRUS ISO 1344:                              |
| FEATURES          |        | General purpos<br>Exceptional fit,<br>feel and tactile<br>sensitivity | e chemical-resistant glov<br>Textured surface for<br>better dry/wet grip                                                                                                                                                                                                                                                                                                                                                                                                                                                                                                                                                                                                                                                                                                                                                                                                                                                                                                                                                                                                                                                                                                                                                                                                                                                                                                                                                                                                                                                                                                                                                                                                                                                                                                                                                                                                                                                                                                                                                                                                                                                                                                                                                                                                                                                                                                                                                                                                                                                                                                                                                                                                                               | res. 100% Nitrile latex,<br>Bio-degradable.<br>Application<br>leading to landfill<br>waste | powder free glove.<br>Extended cuff                      |
| IDEAL USES        |        | Protecti                                                              | on against specified, low<br>Protection against<br>diluted pesticides                                                                                                                                                                                                                                                                                                                                                                                                                                                                                                                                                                                                                                                                                                                                                                                                                                                                                                                                                                                                                                                                                                                                                                                                                                                                                                                                                                                                                                                                                                                                                                                                                                                                                                                                                                                                                                                                                                                                                                                                                                                                                                                                                                                                                                                                                                                                                                                                                                                                                                                                                                                                                                  | risk solvents and mild                                                                     | d chemicals.<br>Protection against<br>diluted pesticides |
| WEIGHT            | •••••• | 3.6 g (M)                                                             | 5.5 g (M)                                                                                                                                                                                                                                                                                                                                                                                                                                                                                                                                                                                                                                                                                                                                                                                                                                                                                                                                                                                                                                                                                                                                                                                                                                                                                                                                                                                                                                                                                                                                                                                                                                                                                                                                                                                                                                                                                                                                                                                                                                                                                                                                                                                                                                                                                                                                                                                                                                                                                                                                                                                                                                                                                              | 5.8 g (M)                                                                                  | 7.0 g (M)                                                |
| MATERIAL          |        | Nitrile                                                               | Nitrile                                                                                                                                                                                                                                                                                                                                                                                                                                                                                                                                                                                                                                                                                                                                                                                                                                                                                                                                                                                                                                                                                                                                                                                                                                                                                                                                                                                                                                                                                                                                                                                                                                                                                                                                                                                                                                                                                                                                                                                                                                                                                                                                                                                                                                                                                                                                                                                                                                                                                                                                                                                                                                                                                                | Nitrile                                                                                    | Nitrile                                                  |
|                   |        |                                                                       |                                                                                                                                                                                                                                                                                                                                                                                                                                                                                                                                                                                                                                                                                                                                                                                                                                                                                                                                                                                                                                                                                                                                                                                                                                                                                                                                                                                                                                                                                                                                                                                                                                                                                                                                                                                                                                                                                                                                                                                                                                                                                                                                                                                                                                                                                                                                                                                                                                                                                                                                                                                                                                                                                                        |                                                                                            |                                                          |
| SURFACE           | EXT.   | Polymer Coated<br>Textured                                            | Polymer Coated<br>Textured                                                                                                                                                                                                                                                                                                                                                                                                                                                                                                                                                                                                                                                                                                                                                                                                                                                                                                                                                                                                                                                                                                                                                                                                                                                                                                                                                                                                                                                                                                                                                                                                                                                                                                                                                                                                                                                                                                                                                                                                                                                                                                                                                                                                                                                                                                                                                                                                                                                                                                                                                                                                                                                                             | Polymer Coated<br>Textured                                                                 | Polymer Coated<br>Textured                               |
|                   | INT.   | Chlorinated<br>Powder Free                                            | Chlorinated<br>Powder Free                                                                                                                                                                                                                                                                                                                                                                                                                                                                                                                                                                                                                                                                                                                                                                                                                                                                                                                                                                                                                                                                                                                                                                                                                                                                                                                                                                                                                                                                                                                                                                                                                                                                                                                                                                                                                                                                                                                                                                                                                                                                                                                                                                                                                                                                                                                                                                                                                                                                                                                                                                                                                                                                             | Chlorinated<br>Powder Free                                                                 | Chlorinated<br>Powder Free                               |
| LENGTH            | •••••  | 245 mm                                                                | 245 mm                                                                                                                                                                                                                                                                                                                                                                                                                                                                                                                                                                                                                                                                                                                                                                                                                                                                                                                                                                                                                                                                                                                                                                                                                                                                                                                                                                                                                                                                                                                                                                                                                                                                                                                                                                                                                                                                                                                                                                                                                                                                                                                                                                                                                                                                                                                                                                                                                                                                                                                                                                                                                                                                                                 | 245 mm                                                                                     | 300 mm                                                   |
| CUFF              |        | Beaded                                                                | Beaded                                                                                                                                                                                                                                                                                                                                                                                                                                                                                                                                                                                                                                                                                                                                                                                                                                                                                                                                                                                                                                                                                                                                                                                                                                                                                                                                                                                                                                                                                                                                                                                                                                                                                                                                                                                                                                                                                                                                                                                                                                                                                                                                                                                                                                                                                                                                                                                                                                                                                                                                                                                                                                                                                                 | Beaded                                                                                     | Beaded                                                   |
| SIZES             | •••••  | XS-XXL                                                                | XS-XXL                                                                                                                                                                                                                                                                                                                                                                                                                                                                                                                                                                                                                                                                                                                                                                                                                                                                                                                                                                                                                                                                                                                                                                                                                                                                                                                                                                                                                                                                                                                                                                                                                                                                                                                                                                                                                                                                                                                                                                                                                                                                                                                                                                                                                                                                                                                                                                                                                                                                                                                                                                                                                                                                                                 | XS-XXL                                                                                     | XS-XXL                                                   |
| FOOD              |        | USA (FDA<br>21CFR 177.2600)<br>EU (EC 1935/2004)                      | USA (FDA<br>21CFR 177.2600)<br>EU (EC 1935/2004)                                                                                                                                                                                                                                                                                                                                                                                                                                                                                                                                                                                                                                                                                                                                                                                                                                                                                                                                                                                                                                                                                                                                                                                                                                                                                                                                                                                                                                                                                                                                                                                                                                                                                                                                                                                                                                                                                                                                                                                                                                                                                                                                                                                                                                                                                                                                                                                                                                                                                                                                                                                                                                                       | USA (FDA<br>21CFR 177.2600)<br>EU (EC<br>1935/2004)                                        | USA (FDA<br>21CFR 177.2600)<br>EU (EC 1935/2004)         |
|                   |        |                                                                       |                                                                                                                                                                                                                                                                                                                                                                                                                                                                                                                                                                                                                                                                                                                                                                                                                                                                                                                                                                                                                                                                                                                                                                                                                                                                                                                                                                                                                                                                                                                                                                                                                                                                                                                                                                                                                                                                                                                                                                                                                                                                                                                                                                                                                                                                                                                                                                                                                                                                                                                                                                                                                                                                                                        | 1700/2004)                                                                                 |                                                          |
| OTHER             |        | Latex Free                                                            | Latex Free                                                                                                                                                                                                                                                                                                                                                                                                                                                                                                                                                                                                                                                                                                                                                                                                                                                                                                                                                                                                                                                                                                                                                                                                                                                                                                                                                                                                                                                                                                                                                                                                                                                                                                                                                                                                                                                                                                                                                                                                                                                                                                                                                                                                                                                                                                                                                                                                                                                                                                                                                                                                                                                                                             | Latex Free                                                                                 | Latex Free                                               |