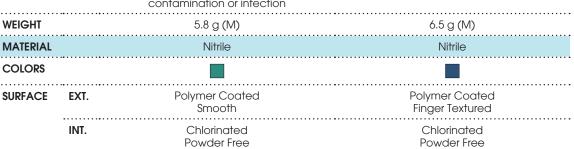

**IDEAL USAGE** 

|                                         |                                         |                                                   |                                                  | diluted pesticides         |
|-----------------------------------------|-----------------------------------------|---------------------------------------------------|--------------------------------------------------|----------------------------|
| WEIGHT                                  |                                         | 5.8 g (M)                                         | 6.5 g (M)                                        | 8.0 g (M)                  |
| MATERIAL                                |                                         | Nitrile                                           | Nitrile                                          | Nitrile                    |
|                                         |                                         |                                                   |                                                  |                            |
| SURFACE                                 | EXT.                                    | Polymer Coated<br>Smooth                          | Polymer Coated<br>Smooth                         | Polymer Coated<br>Textured |
|                                         | INT.                                    | Chlorinated<br>Powder Free                        | Chlorinated<br>Powder Free                       | Chlorinated<br>Powder Free |
| LENGTH                                  |                                         | 245 mm                                            | 300 mm                                           | 300 mm                     |
| CUFF                                    |                                         | Beaded                                            | Beaded                                           | Beaded                     |
| SIZES                                   |                                         | XS-XXL                                            | XS-XXL                                           | XS-XXL                     |
| FOOD                                    |                                         | USA (FDA<br>21 CFR 177.2600)<br>EU (EC 1935/2004) | USA (FDA<br>21CFR 177.2600)<br>EU (EC 1935/2004) |                            |
| OTHER                                   |                                         | Latex Free                                        | Latex Free                                       | Latex Free                 |
| AQL                                     |                                         | 1.5                                               | 1.5                                              | 1.5                        |
| *************************************** | *************************************** |                                                   |                                                  |                            |