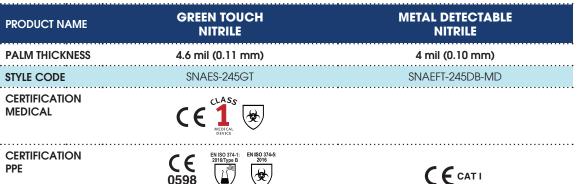

Medical: To conduct medical examination, diagnostic and therapeutic procedures to protect patient and user from cross contamination or infection. PPE CAT I: Minimal Risk Only

CLASs Please note that in some countries, the regulations state that it is the "legal manufacturer's" (brand owner's) responsibility to have gloves certified and registered as medical gloves. While we can provide the technical file for medical grade products, clinical evaluation and post-market surveillance is outside the scope of our role in the process.