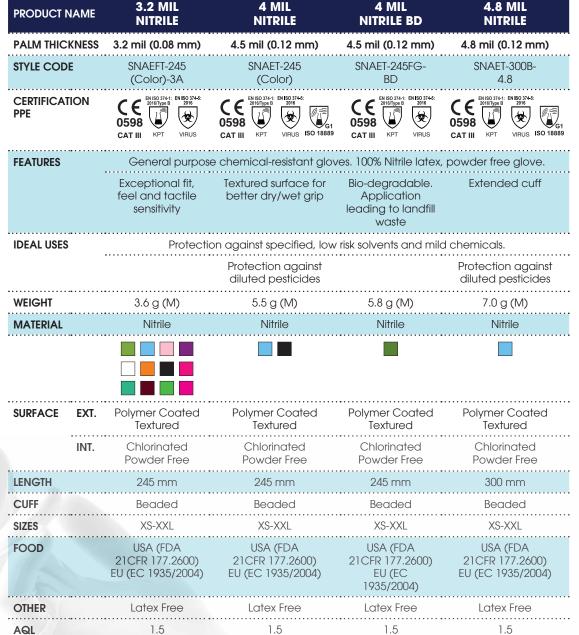

**IDEAL USAGE** 

|                                         |                                         |                                                   |                                                  | diluted pesticides         |
|-----------------------------------------|-----------------------------------------|---------------------------------------------------|--------------------------------------------------|----------------------------|
| WEIGHT                                  |                                         | 5.8 g (M)                                         | 6.5 g (M)                                        | 8.0 g (M)                  |
| MATERIAL                                |                                         | Nitrile                                           | Nitrile                                          | Nitrile                    |
|                                         |                                         |                                                   |                                                  |                            |
| SURFACE                                 | EXT.                                    | Polymer Coated<br>Smooth                          | Polymer Coated<br>Smooth                         | Polymer Coated<br>Textured |
|                                         | INT.                                    | Chlorinated<br>Powder Free                        | Chlorinated<br>Powder Free                       | Chlorinated<br>Powder Free |
| LENGTH                                  |                                         | 245 mm                                            | 300 mm                                           | 300 mm                     |
| CUFF                                    |                                         | Beaded                                            | Beaded                                           | Beaded                     |
| SIZES                                   |                                         | XS-XXL                                            | XS-XXL                                           | XS-XXL                     |
| FOOD                                    |                                         | USA (FDA<br>21 CFR 177.2600)<br>EU (EC 1935/2004) | USA (FDA<br>21CFR 177.2600)<br>EU (EC 1935/2004) |                            |
| OTHER                                   |                                         | Latex Free                                        | Latex Free                                       | Latex Free                 |
| AQL                                     |                                         | 1.5                                               | 1.5                                              | 1.5                        |
| *************************************** | *************************************** |                                                   |                                                  |                            |