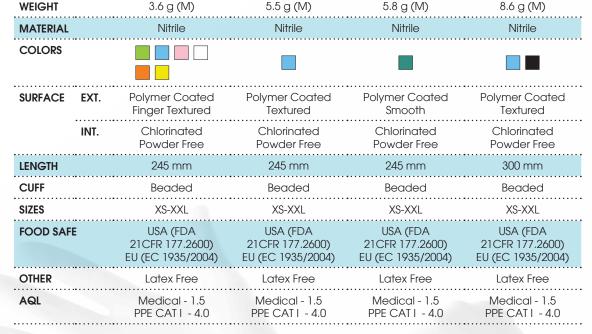

**IDEAL USAGE** 

|                                         |                                         |                                                   |                                                  | diluted pesticides         |
|-----------------------------------------|-----------------------------------------|---------------------------------------------------|--------------------------------------------------|----------------------------|
| WEIGHT                                  |                                         | 5.8 g (M)                                         | 6.5 g (M)                                        | 8.0 g (M)                  |
| MATERIAL                                |                                         | Nitrile                                           | Nitrile                                          | Nitrile                    |
|                                         |                                         |                                                   |                                                  |                            |
| SURFACE                                 | EXT.                                    | Polymer Coated<br>Smooth                          | Polymer Coated<br>Smooth                         | Polymer Coated<br>Textured |
|                                         | INT.                                    | Chlorinated<br>Powder Free                        | Chlorinated<br>Powder Free                       | Chlorinated<br>Powder Free |
| LENGTH                                  |                                         | 245 mm                                            | 300 mm                                           | 300 mm                     |
| CUFF                                    |                                         | Beaded                                            | Beaded                                           | Beaded                     |
| SIZES                                   |                                         | XS-XXL                                            | XS-XXL                                           | XS-XXL                     |
| FOOD                                    |                                         | USA (FDA<br>21 CFR 177.2600)<br>EU (EC 1935/2004) | USA (FDA<br>21CFR 177.2600)<br>EU (EC 1935/2004) |                            |
| OTHER                                   |                                         | Latex Free                                        | Latex Free                                       | Latex Free                 |
| AQL                                     |                                         | 1.5                                               | 1.5                                              | 1.5                        |
| *************************************** | *************************************** |                                                   |                                                  |                            |