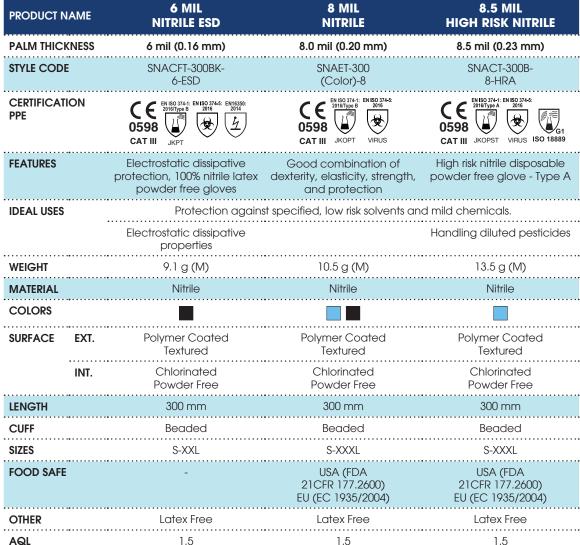

## EXAMINATION DISPOSABLES

Medical: To conduct medical examination, diagnostic and therapeutic procedures to protect patient and user from cross contamination or infection.

| PRODUCT NAME             | 8 MIL<br>NITRILE                                                                                              | 5 MIL<br>LATEX                                                      | 11 MIL<br>LATEX                                                                                                        |
|--------------------------|---------------------------------------------------------------------------------------------------------------|---------------------------------------------------------------------|------------------------------------------------------------------------------------------------------------------------|
| PALM THICKNESS           | 8 MIL (0.20 mm)                                                                                               | 5 MIL (0.16 mm)                                                     | 11 MIL (0.28 mm)                                                                                                       |
| STYLE CODE               | SNAET-300B-8                                                                                                  | SLAET-245/SLACT-245                                                 | SLACT-300B-11                                                                                                          |
| CERTIFICATION<br>MEDICAL | CE LASS                                                                                                       | CE LASS                                                             | CE LASS                                                                                                                |
| CERTIFICATION<br>PPE     | <b>( €</b> CAT I                                                                                              | <b>C €</b> CATI                                                     | <b>( €</b> CATI                                                                                                        |
| FEATURES                 | Tear resistant, reliable grip<br>especially on wet objects,<br>extended cuff for improved<br>wrist protection | Good combination of dexterity, elasticity, strength, and protection | Emergency medical<br>application glove meeting<br>NFPA standards. Extended<br>cuff for wrist and forearm<br>protection |

**IDEAL USAGE** 

|                                         |                                         |                                                   |                                                  | diluted pesticides         |
|-----------------------------------------|-----------------------------------------|---------------------------------------------------|--------------------------------------------------|----------------------------|
| WEIGHT                                  |                                         | 5.8 g (M)                                         | 6.5 g (M)                                        | 8.0 g (M)                  |
| MATERIAL                                |                                         | Nitrile                                           | Nitrile                                          | Nitrile                    |
|                                         |                                         |                                                   |                                                  |                            |
| SURFACE                                 | EXT.                                    | Polymer Coated<br>Smooth                          | Polymer Coated<br>Smooth                         | Polymer Coated<br>Textured |
|                                         | INT.                                    | Chlorinated<br>Powder Free                        | Chlorinated<br>Powder Free                       | Chlorinated<br>Powder Free |
| LENGTH                                  |                                         | 245 mm                                            | 300 mm                                           | 300 mm                     |
| CUFF                                    |                                         | Beaded                                            | Beaded                                           | Beaded                     |
| SIZES                                   |                                         | XS-XXL                                            | XS-XXL                                           | XS-XXL                     |
| FOOD                                    |                                         | USA (FDA<br>21 CFR 177.2600)<br>EU (EC 1935/2004) | USA (FDA<br>21CFR 177.2600)<br>EU (EC 1935/2004) |                            |
| OTHER                                   |                                         | Latex Free                                        | Latex Free                                       | Latex Free                 |
| AQL                                     |                                         | 1.5                                               | 1.5                                              | 1.5                        |
| *************************************** | *************************************** |                                                   |                                                  |                            |