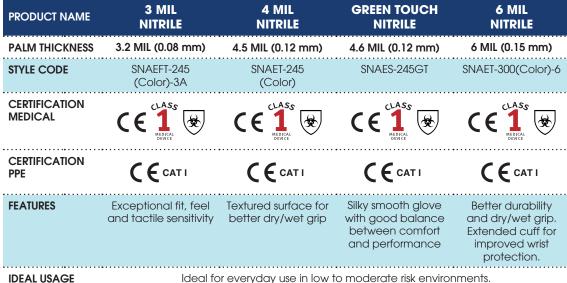

**IDEAL USAGE** 

|                                         |                                         |                                                   |                                                  | diluted pesticides         |
|-----------------------------------------|-----------------------------------------|---------------------------------------------------|--------------------------------------------------|----------------------------|
| WEIGHT                                  |                                         | 5.8 g (M)                                         | 6.5 g (M)                                        | 8.0 g (M)                  |
| MATERIAL                                |                                         | Nitrile                                           | Nitrile                                          | Nitrile                    |
|                                         |                                         |                                                   |                                                  |                            |
| SURFACE                                 | EXT.                                    | Polymer Coated<br>Smooth                          | Polymer Coated<br>Smooth                         | Polymer Coated<br>Textured |
|                                         | INT.                                    | Chlorinated<br>Powder Free                        | Chlorinated<br>Powder Free                       | Chlorinated<br>Powder Free |
| LENGTH                                  |                                         | 245 mm                                            | 300 mm                                           | 300 mm                     |
| CUFF                                    |                                         | Beaded                                            | Beaded                                           | Beaded                     |
| SIZES                                   |                                         | XS-XXL                                            | XS-XXL                                           | XS-XXL                     |
| FOOD                                    |                                         | USA (FDA<br>21 CFR 177.2600)<br>EU (EC 1935/2004) | USA (FDA<br>21CFR 177.2600)<br>EU (EC 1935/2004) |                            |
| OTHER                                   |                                         | Latex Free                                        | Latex Free                                       | Latex Free                 |
| AQL                                     |                                         | 1.5                                               | 1.5                                              | 1.5                        |
| *************************************** | *************************************** |                                                   |                                                  |                            |