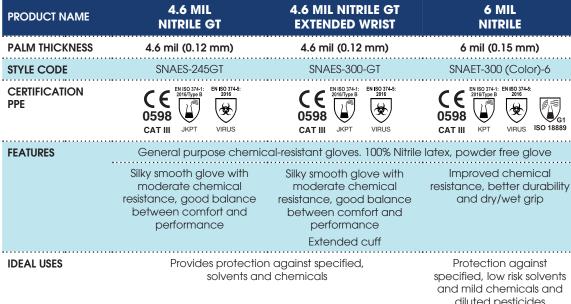

**IDEAL USAGE** 

|                                         |                                         |                                                   |                                                  | diluted pesticides         |
|-----------------------------------------|-----------------------------------------|---------------------------------------------------|--------------------------------------------------|----------------------------|
| WEIGHT                                  |                                         | 5.8 g (M)                                         | 6.5 g (M)                                        | 8.0 g (M)                  |
| MATERIAL                                |                                         | Nitrile                                           | Nitrile                                          | Nitrile                    |
|                                         |                                         |                                                   |                                                  |                            |
| SURFACE                                 | EXT.                                    | Polymer Coated<br>Smooth                          | Polymer Coated<br>Smooth                         | Polymer Coated<br>Textured |
|                                         | INT.                                    | Chlorinated<br>Powder Free                        | Chlorinated<br>Powder Free                       | Chlorinated<br>Powder Free |
| LENGTH                                  |                                         | 245 mm                                            | 300 mm                                           | 300 mm                     |
| CUFF                                    |                                         | Beaded                                            | Beaded                                           | Beaded                     |
| SIZES                                   |                                         | XS-XXL                                            | XS-XXL                                           | XS-XXL                     |
| FOOD                                    |                                         | USA (FDA<br>21 CFR 177.2600)<br>EU (EC 1935/2004) | USA (FDA<br>21CFR 177.2600)<br>EU (EC 1935/2004) |                            |
| OTHER                                   |                                         | Latex Free                                        | Latex Free                                       | Latex Free                 |
| AQL                                     |                                         | 1.5                                               | 1.5                                              | 1.5                        |
| *************************************** | *************************************** |                                                   |                                                  |                            |