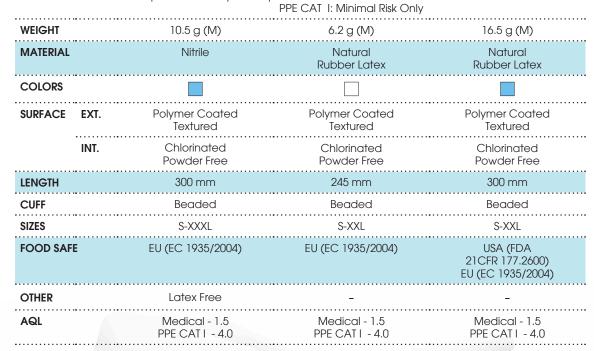

Medical: To conduct medical examination, diagnostic and therapeutic procedures to protect patient and user from cross contamination or infection. PPE CAT I: Minimal Risk Only

|          |      |                            |                                | TTE C/ (TI. IVIII III TIGIT (ISK OTTI) |
|----------|------|----------------------------|--------------------------------|----------------------------------------|
| WEIGHT   |      | 6.2 g (M)                  | 6.2 g (M)                      | 14.2 g (M)                             |
| MATERIAL |      | Natural Latex              | Natural Latex                  | Natural Latex                          |
| COLORS   |      |                            |                                |                                        |
| SURFACE  | EXT. | Polymer Coated<br>Textured | Chlorinated<br>Textured/Smooth | Chlorinated<br>Textured                |
|          | INIT | Chlorinated                | Chlorinated                    | Chlorinated                            |

|                                         | Textured                   | Textured/Smooth                         | Textured                   |
|-----------------------------------------|----------------------------|-----------------------------------------|----------------------------|
| INT.                                    | Chlorinated<br>Powder Free | Chlorinated<br>Powder Free              | Chlorinated<br>Powder Free |
| LENGTH                                  | 245 mm                     | 245 mm                                  | 300 mm                     |
| CUFF                                    | Beaded                     | Beaded                                  | Beaded                     |
| SIZES                                   | XS-XXL                     | XS-XXL                                  | S-XL                       |
| FOOD SAFE                               | EU (EC 1935/2004)          | EU (EC 1935/2004)                       | EU (EC 1935/2004)          |
| OTHER                                   | -                          | -                                       | -                          |
| AQL                                     | 1.5                        | 1.5                                     | 1.5                        |
| • • • • • • • • • • • • • • • • • • • • |                            | • • • • • • • • • • • • • • • • • • • • | •••••                      |